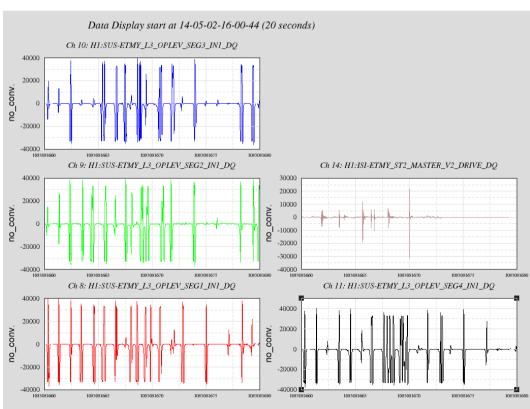

## Two trips are worth mentioning

| Platform | Trip time                                    | What Tripped | Cause                                  | Log                   |
|----------|----------------------------------------------|--------------|----------------------------------------|-----------------------|
| ISI-ETMY | 1083081670 (Local: Friday May 02, 09:00:54)  | Drive        | Optics reinjection?                    |                       |
| ISI-ETMX | 1083143781 (Local: Saturday May 03 02:16:05) | Drive        | Activity in the LVEA? SUS measurement? | Sheila's post (11700) |