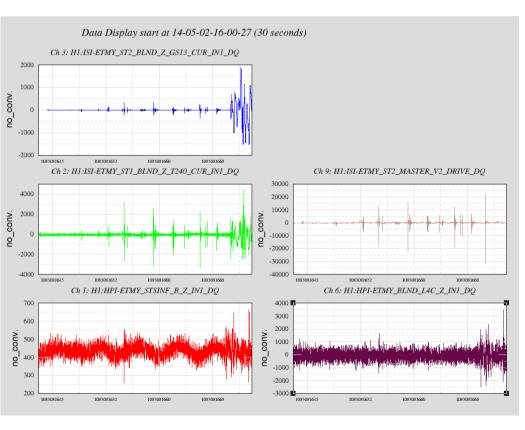

## Two trips are worth mentioning

| Platform | Trip time                                    | What Tripped | Cause                                  | Log                   |
|----------|----------------------------------------------|--------------|----------------------------------------|-----------------------|
| ISI-ETMY | 1083081670 (Local: Friday May 02, 09:00:54)  | Drive        | Optics reinjection?                    |                       |
| ISI-ETMX | 1083143781 (Local: Saturday May 03 02:16:05) | Drive        | Activity in the LVEA? SUS measurement? | Sheila's post (11700) |