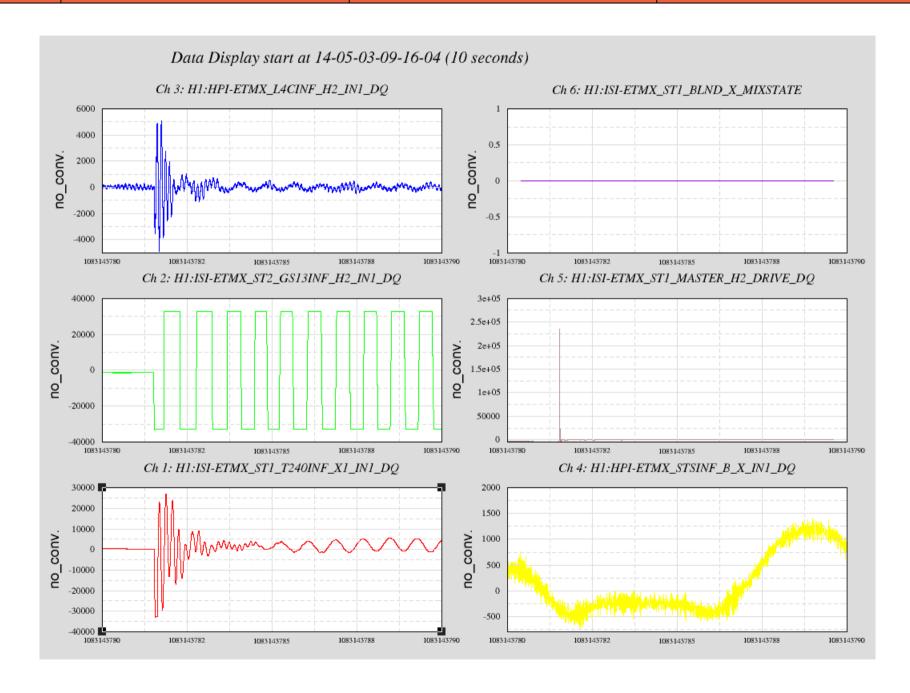

## Two trips are worth mentioning

| Platform | Trip time                                    | What Tripped | Cause                                  | Log                   |
|----------|----------------------------------------------|--------------|----------------------------------------|-----------------------|
| ISI-ETMY | 1083081670 (Local: Friday May 02, 09:00:54)  | Drive        | Optics reinjection?                    |                       |
| ISI-ETMX | 1083143781 (Local: Saturday May 03 02:16:05) | Drive        | Activity in the LVEA? SUS measurement? | Sheila's post (11700) |

ISI-ETMX