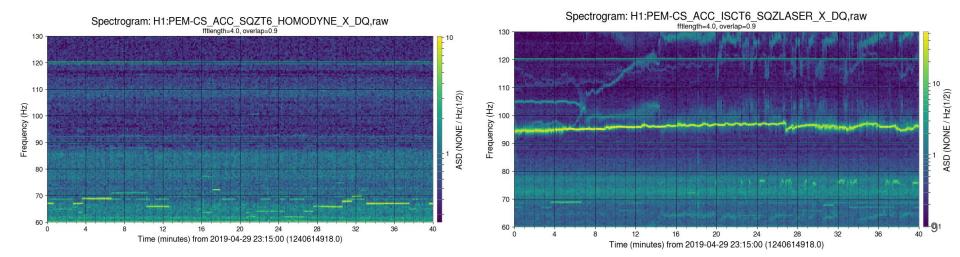

## Zoomed in view at a different time

Time 1: Squeezer table accelerometers: Nothing coherent, although the ISCT6 accelerometer is noise

Time 1: SQZ OMC Channel previously suggested in Iho alog 48772 is clearly coherent with darm

Time 1: Can be seen faintly in the outputoptics magnetometer.

Time 2: Again SQZ OMC Channel previously is clearly coherent with darm

Time 2: Nothing coherent, although the ISCT6 accelerometer looks noisy.

Time 2: Can be seen faintly in the outputoptics magnetometer.

20

Time (minutes) from 2019-04-29 23:15:00 (1240614918.0)

24

32

36

80

70 -