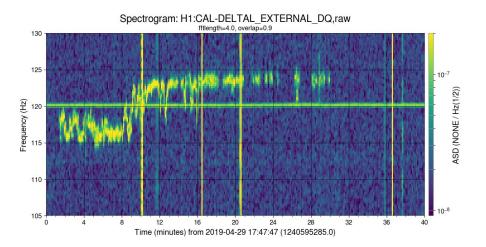

# ~100 Hz Wandering lines

## Wandering line at 100 Hz



### Zoomed in view at one such time



## Zoomed in view at a different time



Time 1: Squeezer table accelerometers: Nothing coherent, although the ISCT6 accelerometer is noise





Time 1: SQZ OMC Channel previously suggested in Iho alog 48772 is clearly coherent with darm





Time 1: Can be seen faintly in the outputoptics magnetometer.









Time 2: Again SQZ OMC Channel previously is clearly coherent with darm





Time 2: Nothing coherent, although the ISCT6 accelerometer looks noisy.





Time 2: Can be seen faintly in the outputoptics magnetometer.





20

Time (minutes) from 2019-04-29 23:15:00 (1240614918.0)

24

32

36

80

70 -

60

Spectrogram: H1:CAL-DELTAL\_EXTERNAL\_DQ,raw fftlength=4.0, overlap=0.9

30th April ~ 12 UTC. Again we see the trend with the SQZ OMC channel and the OUTPUTOPTICS magnetometer channels, along with darm.









#### Test by closing the SQZ beam diverter, ~ 22:23:00 UTC

The line came back online as soon as we came back