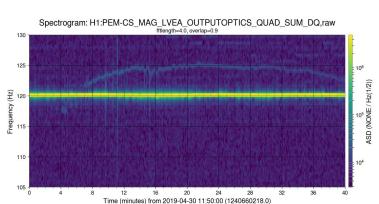

60

Spectrogram: H1:CAL-DELTAL\_EXTERNAL\_DQ,raw fftlength=4.0, overlap=0.9

30th April ~ 12 UTC. Again we see the trend with the SQZ OMC channel and the OUTPUTOPTICS magnetometer channels, along with darm.