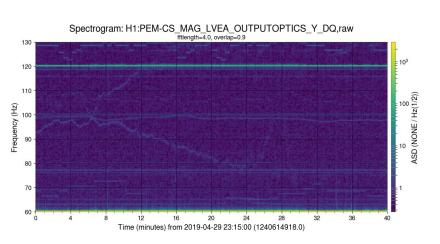

Time 1: Can be seen faintly in the outputoptics magnetometer.

Time 2: Again SQZ OMC Channel previously is clearly coherent with darm

Time 2: Nothing coherent, although the ISCT6 accelerometer looks noisy.

Time 2: Can be seen faintly in the outputoptics magnetometer.

20

Time (minutes) from 2019-04-29 23:15:00 (1240614918.0)

24

32

36

80

70 -