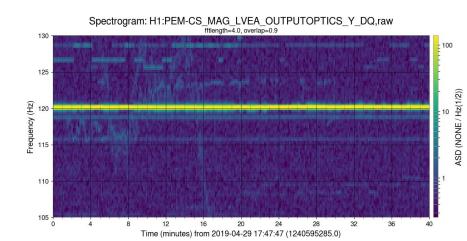

Time 1: Can be seen faintly in the outputoptics magnetometer.

Time 2: Again SQZ OMC Channel previously is clearly coherent with darm

Time 2: Nothing coherent, although the ISCT6 accelerometer looks noisy.

Time 2: Can be seen faintly in the outputoptics magnetometer.

20

Time (minutes) from 2019-04-29 23:15:00 (1240614918.0)

24

32

36

80

70 -