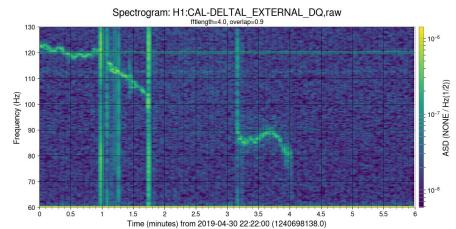

#### Test by closing the SQZ beam diverter, ~ 22:23:00 UTC

The line came back online as soon as we came back from maintenance today.

We turned off the SQZ beam diverter at around 22:23:48 UTC and the line turned off in DARM.