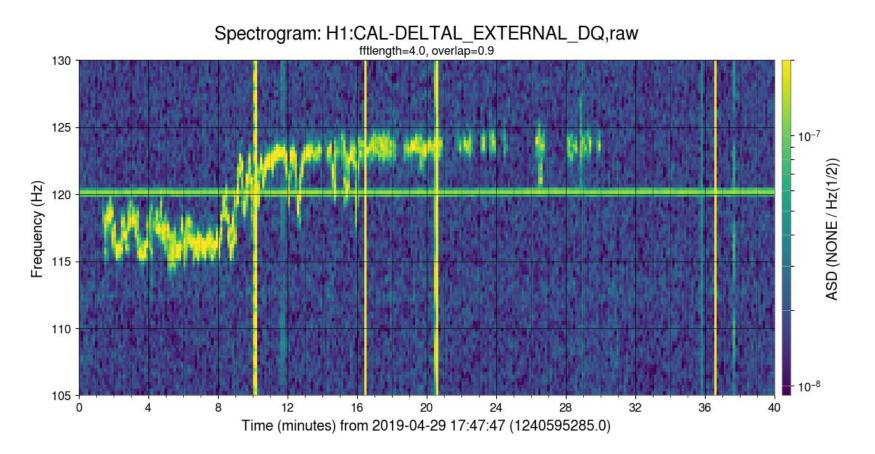

## Wandering line at 100 Hz

### Zoomed in view at one such time

## Zoomed in view at a different time

Time 1: Squeezer table accelerometers: Nothing coherent, although the ISCT6 accelerometer is noise

Time 1: SQZ OMC Channel previously suggested in Iho alog 48772 is clearly coherent with darm

Time 1: Can be seen faintly in the outputoptics magnetometer.

Time 2: Again SQZ OMC Channel previously is clearly coherent with darm

Time 2: Nothing coherent, although the ISCT6 accelerometer looks noisy.