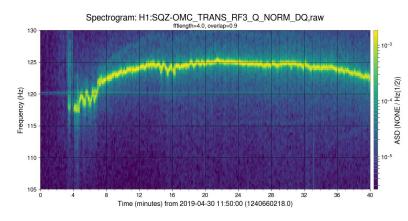

## Zoomed in view at a different time

Time 1: Squeezer table accelerometers: Nothing coherent, although the ISCT6 accelerometer is noise

Time 1: SQZ OMC Channel previously suggested in Iho alog 48772 is clearly coherent with darm

Time 1: Can be seen faintly in the outputoptics magnetometer.

Time 2: Again SQZ OMC Channel previously is clearly coherent with darm

Time 2: Nothing coherent, although the ISCT6 accelerometer looks noisy.

Time 2: Can be seen faintly in the outputoptics magnetometer.

20

Time (minutes) from 2019-04-29 23:15:00 (1240614918.0)

24

32

36

80

70 -