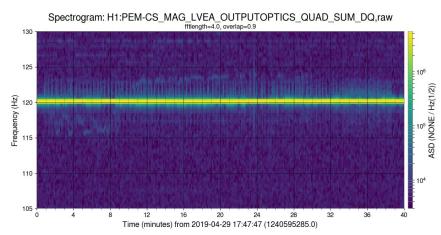

Time 1: Can be seen faintly in the outputoptics magnetometer.

Time 2: Again SQZ OMC Channel previously is clearly coherent with darm

Time 2: Nothing coherent, although the ISCT6 accelerometer looks noisy.

Time 2: Can be seen faintly in the outputoptics magnetometer.

20

Time (minutes) from 2019-04-29 23:15:00 (1240614918.0)

24

32

36

80

70 -