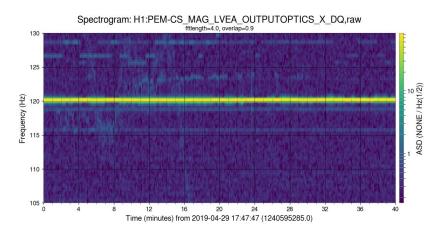

Time 1: Can be seen faintly in the outputoptics magnetometer.

Time 2: Again SQZ OMC Channel previously is clearly coherent with darm

Time 2: Nothing coherent, although the ISCT6 accelerometer looks noisy.

Time 2: Can be seen faintly in the outputoptics magnetometer.

20

Time (minutes) from 2019-04-29 23:15:00 (1240614918.0)

24

32

36

80

70 -

We turned it back on at 22:25:15 UTC and it came back.

Interestingly, the evolution of the line could still be seen in the outputoptics magnetometer channels at this time.