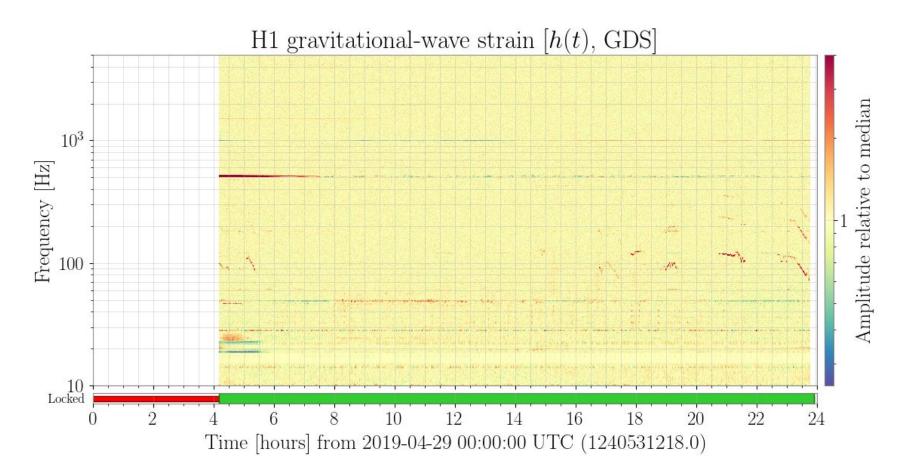

# ~100 Hz Wandering lines

## Wandering line at 100 Hz



### Zoomed in view at one such time



## Zoomed in view at a different time



Time 1: Squeezer table accelerometers: Nothing coherent, although the ISCT6 accelerometer is noise





Time 1: SQZ OMC Channel previously suggested in Iho alog 48772 is clearly coherent with darm





Time 1: Can be seen faintly in the outputoptics magnetometer.









Time 2: Again SQZ OMC Channel previously is clearly coherent with darm





Time 2: Nothing coherent, although the ISCT6 accelerometer looks noisy.





Time 2: Can be seen faintly in the outputoptics magnetometer.





20

Time (minutes) from 2019-04-29 23:15:00 (1240614918.0)

24

32

36

80

70 -

60

Spectrogram: H1:CAL-DELTAL\_EXTERNAL\_DQ,raw fftlength=4.0, overlap=0.9

30th April ~ 12 UTC. Again we see the trend with the SQZ OMC chann