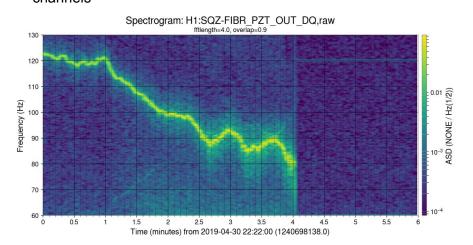

#### Test by closing the SQZ beam diverter, ~ 22:23:00 UTC

The line came back online as soon as we came back from maintenance today.

We turned off the SQZ beam diverter at around 22:23:48 UTC and the line turned off in DARM.

We turned it back on at 22:25:15 UTC and it came back.

Interestingly, the evolution of the line could still be seen in the outputoptics magnetometer channels at this time.