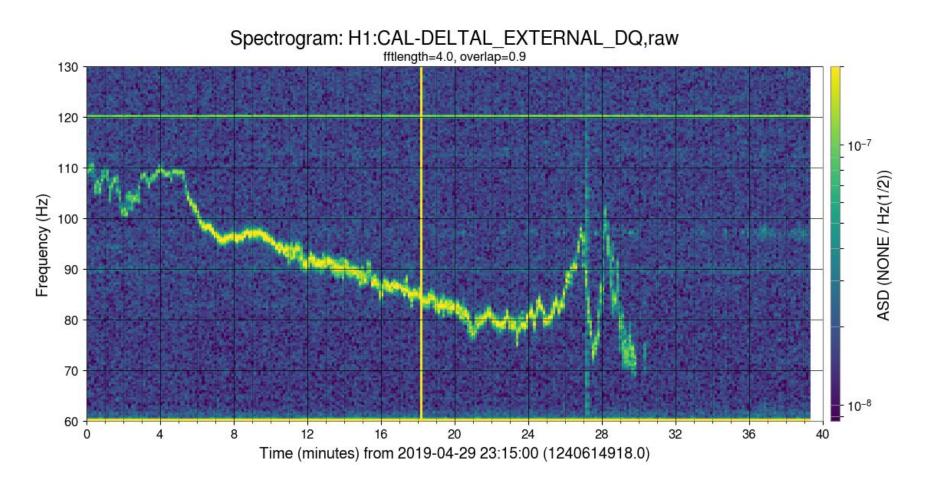

## Zoomed in view at a different time

Time 1: Squeezer table accelerometers: Nothing coherent, although the ISCT6 accelerometer is noise

Time 1: SQZ OMC Channel previously suggested in Iho alog 48772 is clearly coherent with darm

Time 2: Can be seen faintly in the outputoptics magnetometer.

20

Time (minutes) from 2019-04-29 23:15:00 (1240614918.0)

24

32

36

80

70 -

60

Spectrogram: H1:CAL-DELTAL\_EXTERNAL\_DQ,raw fftlength=4.0, overlap=0.9

30th April ~ 12 UTC. Again we see the trend with the SQZ OMC channel and the OUTPUTOPTICS magnetometer channels, along with darm.