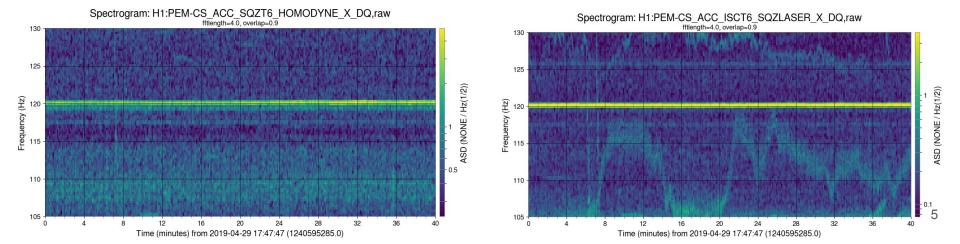

## Zoomed in view at a different time

Time 1: Squeezer table accelerometers: Nothing coherent, although the ISCT6 accelerometer is noise

Time 1: SQZ OMC Channel previously suggested in Iho alog 48772 is clearly coherent with darm

Time 1: Can be seen faintly in the outputoptics magnetometer.

Time 2: Again SQZ OMC Channel previously is clearly coherent with darm

Time 2: Nothing coherent, although the ISCT6 accelerometer looks noisy.