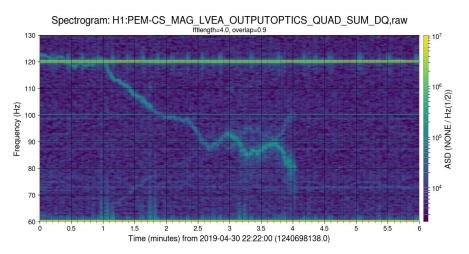

We turned it back on at 22:25:15 UTC and it came back.

Interestingly, the evolution of the line could still be seen in the outputoptics magnetometer channels at this time.

We turned it back on at 22:25:15 UTC and it came back.

The line is still visible in some SQZ channels