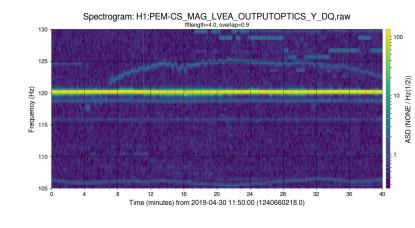

Time 1: Can be seen faintly in the outputoptics magnetometer.

Time 2: Again SQZ OMC Channel previously is clearly coherent with darm

Time 2: Nothing coherent, although the ISCT6 accelerometer looks noisy.

Time 2: Can be seen faintly in the outputoptics magnetometer.

20

Time (minutes) from 2019-04-29 23:15:00 (1240614918.0)

24

32

36

80

70 -