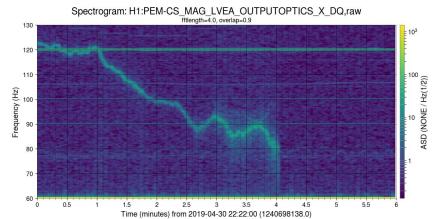

We turned it back on at 22:25:15 UTC and it came back.

Interestingly, the evolution of the line could still be seen in the outputoptics magnetometer channels at this time.

We turned it back on at 22:25:15 UTC and it came back.

The line is still visible in some SQZ channels