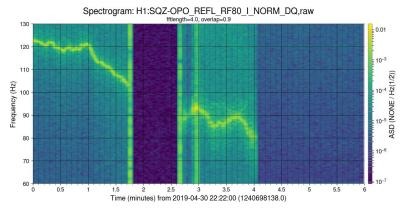

We turned it back on at 22:25:15 UTC and it came back.

The line is still visible in some SQZ channels