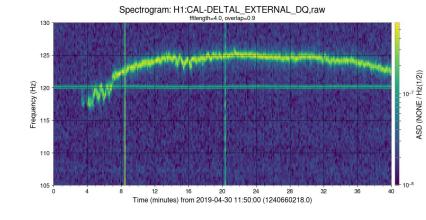

60

Spectrogram: H1:CAL-DELTAL\_EXTERNAL\_DQ,raw fftlength=4.0, overlap=0.9

30th April ~ 12 UTC. Again we see the trend with the SQZ OMC channel and the OUTPUTOPTICS magnetometer channels, along with darm.