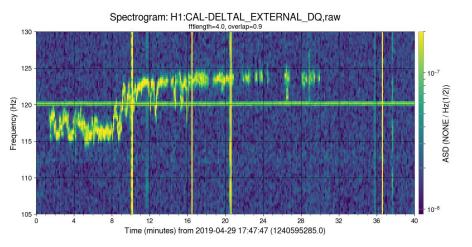

## Zoomed in view at a different time

Time 1: Squeezer table accelerometers: Nothing coherent, although the ISCT6 accelerometer is noise

Time 1: SQZ OMC Channel previously suggested in Iho alog 48772 is clearly coherent with darm

Time 1: Can be seen faintly in the outputoptics magnetometer.

Time 2: Again SQZ OMC Channel previously is clearly coherent with darm

Time 2: Nothing coherent, although the ISCT6 accelerometer looks noisy.

Time 2: Can be seen faintly in the outputoptics magnetometer.

20

Time (minutes) from 2019-04-29 23:15:00 (1240614918.0)

24

32

36

80

70 -

60

Spectrogram: H1:CAL-DELTAL\_EXTERNAL\_DQ,raw fftlength=4.0, overlap=0.9

30th April ~ 12 UTC. Again we see the trend with the SQZ OMC channel and the OUTPUTOPTICS magnetometer channels, along with darm.