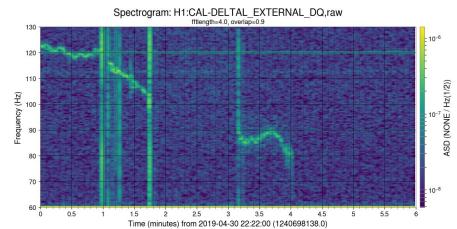

#### Test by closing the SQZ beam diverter, ~ 22:23:00 UTC

The line came back online as soon as we came back from maintenance today.

We turned off the SQZ beam diverter at around 22:23:48 UTC and the line turned off in DARM.

We turned it back on at 22:25:15 UTC and it came back.

Interestingly, the evolution of the line could still be seen in the outputoptics magnetometer channels at this time.