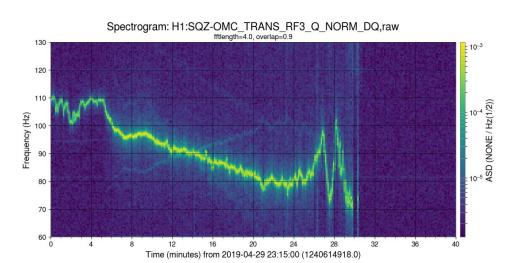

## Wandering line at 100 Hz

## Zoomed in view at a different time

Time 1: Squeezer table accelerometers: Nothing coherent, although the ISCT6 accelerometer is noise

Time 1: SQZ OMC Channel previously suggested in Iho alog 48772 is clearly coherent with darm

Time 1: Can be seen faintly in the outputoptics magnetometer.

Time 2: Again SQZ OMC Channel previously is clearly coherent with darm

Time 2: Nothing coherent, although the ISCT6 accelerometer looks noisy.

Time 2: Can be seen faintly in the outputoptics magnetometer.

20

Time (minutes) from 2019-04-29 23:15:00 (1240614918.0)

24

32

36

80

70 -