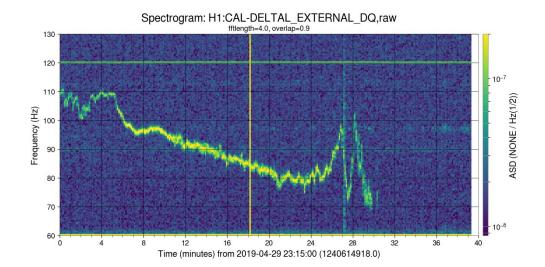

60

Spectrogram: H1:CAL-DELTAL\_EXTERNAL\_DQ,raw fftlength=4.0, overlap=0.9

30th April ~ 12 UTC. Again we see the trend with the SQZ OMC channel and the OUTPUTOPTICS magnetometer channels, along with darm.