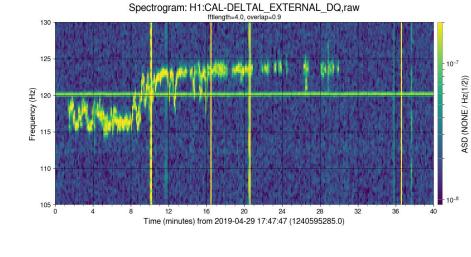

## Wandering line at 100 Hz

### Zoomed in view at one such time

## Zoomed in view at a different time

Time 1: Squeezer table accelerometers: Nothing coherent, although the ISCT6 accelerometer is noise

Time 1: SQZ OMC Channel previously suggested in Iho alog 48772 is clearly coherent with darm