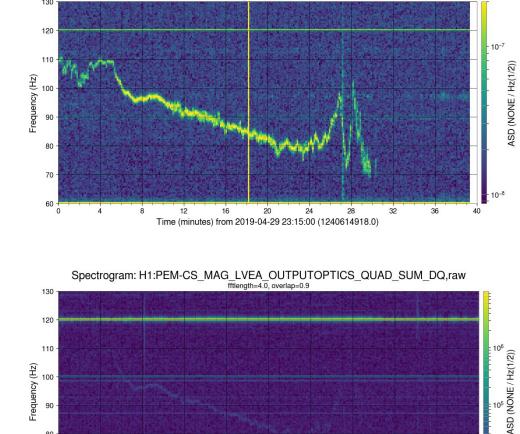

# ~100 Hz Wandering lines

## Wandering line at 100 Hz

Time 1: Can be seen faintly in the outputoptics magnetometer.

Time 2: Again SQZ OMC Channel previously is clearly coherent with darm

Time 2: Nothing coherent, although the ISCT6 accelerometer looks noisy.

Time 2: Can be seen faintly in the outputoptics magnetometer.

20

Time (minutes) from 2019-04-29 23:15:00 (1240614918.0)

24

32

36

80

70 -