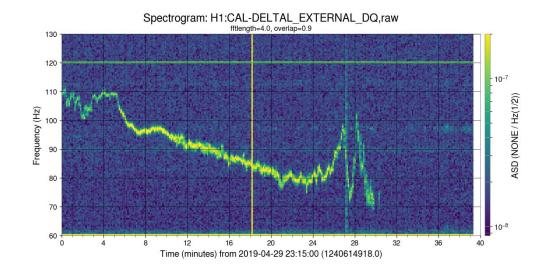

60

Spectrogram: H1:CAL-DELTAL\_EXTERNAL\_DQ,raw fftlength=4.0, overlap=0.9

30th April ~ 12 UTC. Again we see the trend with the SQZ OMC channel and the OUTPUTOPTICS magnetometer channels, along with darm.