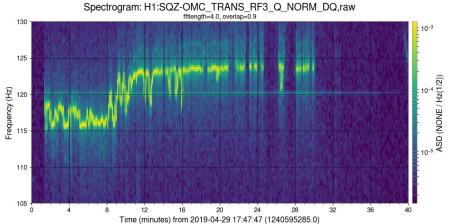

## Zoomed in view at a different time

Time 1: Squeezer table accelerometers: Nothing coherent, although the ISCT6 accelerometer is noise

Time 1: SQZ OMC Channel previously suggested in Iho alog 48772 is clearly coherent with darm

Time 1: Can be seen faintly in the outputoptics magnetometer.

Time 2: Again SQZ OMC Channel previously is clearly coherent with darm

Time 2: Nothing coherent, although the ISCT6 accelerometer looks noisy.

Time 2: Can be seen faintly in the outputoptics magnetometer.

20

Time (minutes) from 2019-04-29 23:15:00 (1240614918.0)

24

32

36

80

70 -