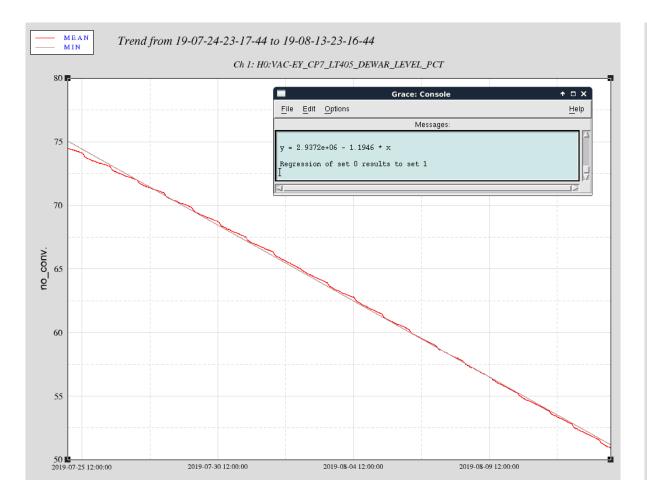

# LHO Cryopump LN2 Consumption

Chandra Romel January 13, 2020

E2000012-v1

Summer 1.4%/day Dewar draw down

Winter 1.3%/day Dewar draw down

Summer 1.3%/day Dewar draw down

Winter 1.2%/day Dewar draw down

Summer 1.4%/day Dewar draw down

Winter 1.2%/day Dewar draw down

Summer 1.2%/day Dewar draw down

Winter 1.2%/day Dewar draw down

Summer 1.3%/day Dewar draw down

Winter 1.3%/day Dewar draw down