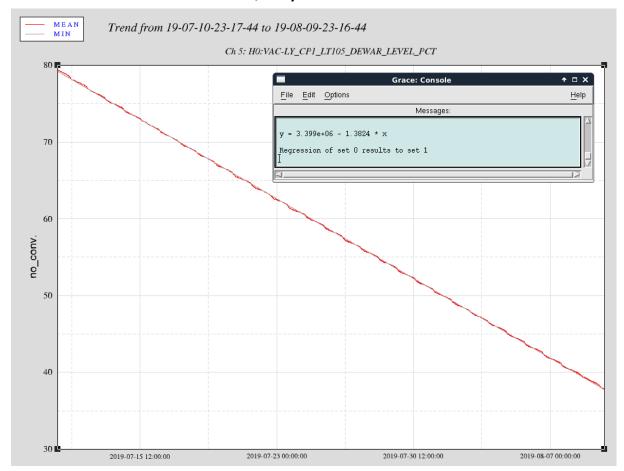

# LHO Cryopump LN2 Consumption

Chandra Romel January 13, 2020

E2000012-v1

Summer 1.4%/day Dewar draw down

Winter 1.3%/day Dewar draw down

Summer 1.3%/day Dewar draw down

#### Winter 1.2%/day Dewar draw down

Summer 1.3%/day Dewar draw down

Winter 1.1%/day Dewar draw down

Summer 1.2%/day Dewar draw down

MEAN Trend from 19-07-16-23-17-44 to 19-08-05-23-16-44 MIN Ch 4: H0:VAC-MX\_CP5\_LT305\_DEWAR\_LEVEL\_PCT **Grace: Console** + □ X File Edit Options <u>H</u>elp Messages: y = 2.986e+06 - 1.2145 \* x Regression of set 0 results to set 1 70 2019-08-04 12:00:00 2019-07-20 12:00:00 2019-07-25 12:00:00 2019-07-30 12:00:00