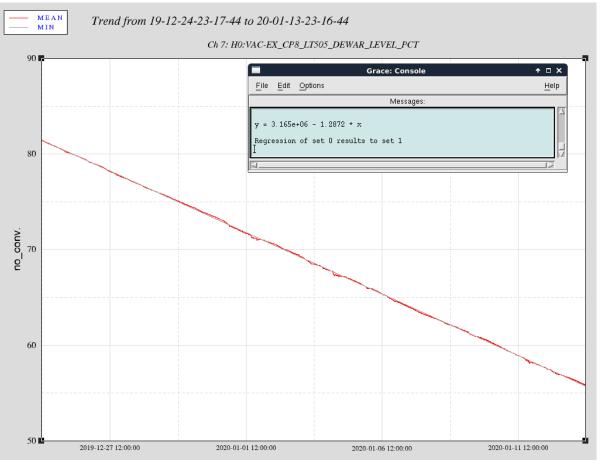

Winter 1.2%/day Dewar draw down

Summer 1.4%/day Dewar draw down

Winter 1.2%/day Dewar draw down

Summer 1.2%/day Dewar draw down

Winter 1.2%/day Dewar draw down

Summer 1.3%/day Dewar draw down

Winter 1.3%/day Dewar draw down