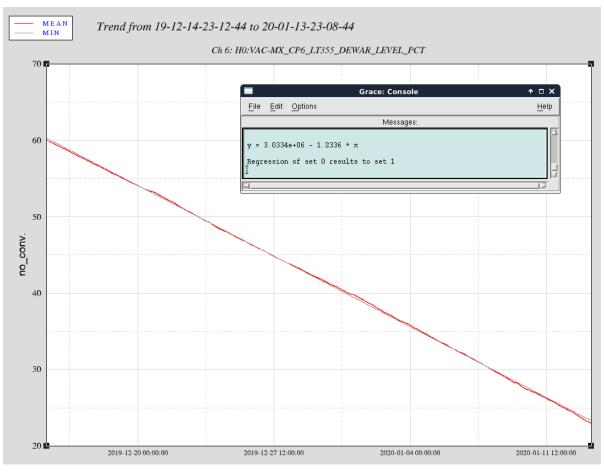

# LHO Cryopump LN2 Consumption

Chandra Romel January 13, 2020

E2000012-v1

Summer 1.4%/day Dewar draw down

Winter 1.3%/day Dewar draw down

Summer 1.3%/day Dewar draw down

Winter 1.2%/day Dewar draw down

Summer 1.4%/day Dewar draw down

Winter 1.2%/day Dewar draw down

Summer 1.2%/day Dewar draw down

Winter 1.2%/day Dewar draw down

Summer 1.3%/day Dewar draw down

Winter 1.3%/day Dewar draw down