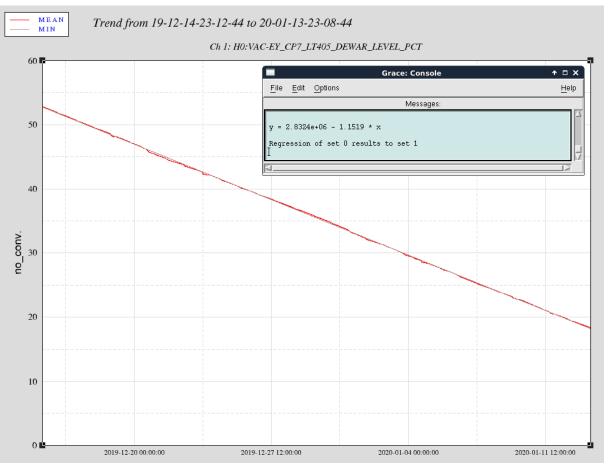

# LHO Cryopump LN2 Consumption

Chandra Romel January 13, 2020

E2000012-v1

Summer 1.4%/day Dewar draw down

Winter 1.3%/day Dewar draw down

Summer 1.3%/day Dewar draw down

Winter 1.2%/day Dewar draw down

Summer 1.4%/day Dewar draw down

Winter 1.2%/day Dewar draw down

Summer 1.2%/day Dewar draw down

Winter 1.2%/day Dewar draw down

Summer 1.3%/day Dewar draw down

Winter 1.3%/day Dewar draw down