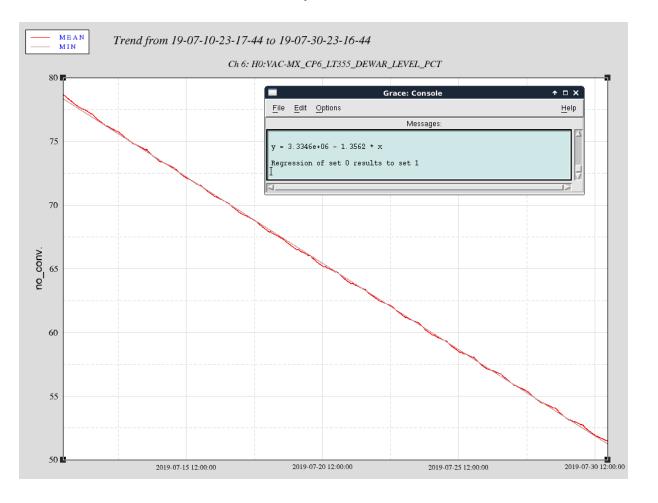

# LHO Cryopump LN2 Consumption

Chandra Romel January 13, 2020

E2000012-v1

Summer 1.4%/day Dewar draw down

Winter 1.3%/day Dewar draw down

Summer 1.3%/day Dewar draw down