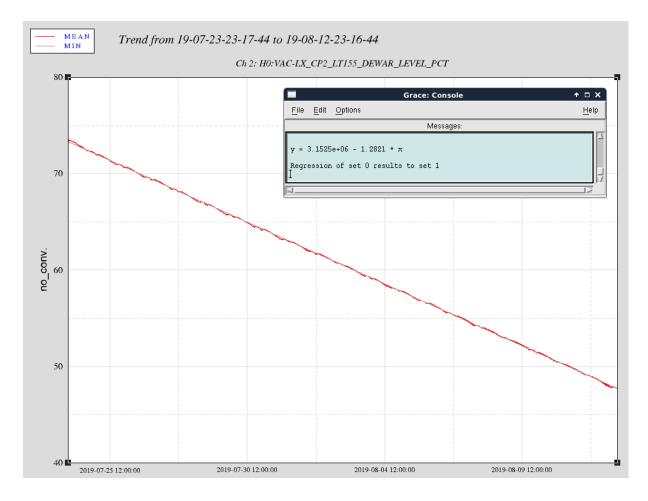

# LHO Cryopump LN2 Consumption

Chandra Romel January 13, 2020

E2000012-v1

Summer 1.4%/day Dewar draw down

Winter 1.3%/day Dewar draw down

Summer 1.3%/day Dewar draw down

#### Winter 1.2%/day Dewar draw down

Summer 1.3%/day Dewar draw down

Winter 1.1%/day Dewar draw down

Summer 1.2%/day Dewar draw down

MEAN Trend from 19-07-16-23-17-44 to 19-08-05-23-16-44 MIN Ch 4: H0:VAC-MX\_CP5\_LT305\_DEWAR\_LEVEL\_PCT **Grace: Console** + □ X File Edit Options <u>H</u>elp Messages: y = 2.986e+06 - 1.2145 \* x Regression of set 0 results to set 1 70 2019-08-04 12:00:00 2019-07-20 12:00:00 2019-07-25 12:00:00 2019-07-30 12:00:00