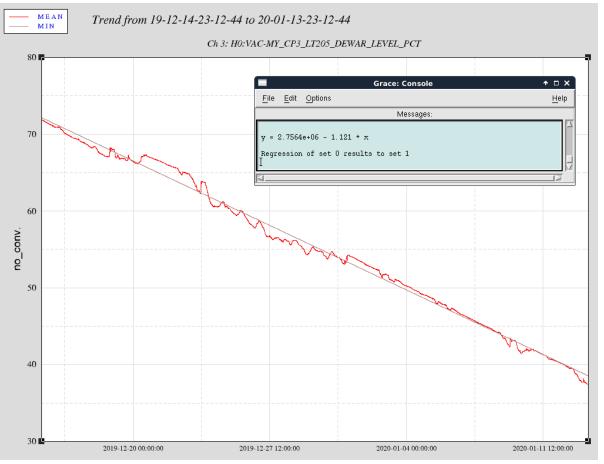

#### Winter 1.2%/day Dewar draw down

Summer 1.3%/day Dewar draw down

Winter 1.1%/day Dewar draw down

Summer 1.2%/day Dewar draw down

MEAN Trend from 19-07-16-23-17-44 to 19-08-05-23-16-44 MIN Ch 4: H0:VAC-MX\_CP5\_LT305\_DEWAR\_LEVEL\_PCT **Grace: Console** + □ X File Edit Options <u>H</u>elp Messages: y = 2.986e+06 - 1.2145 \* x Regression of set 0 results to set 1 70 2019-08-04 12:00:00 2019-07-20 12:00:00 2019-07-25 12:00:00 2019-07-30 12:00:00