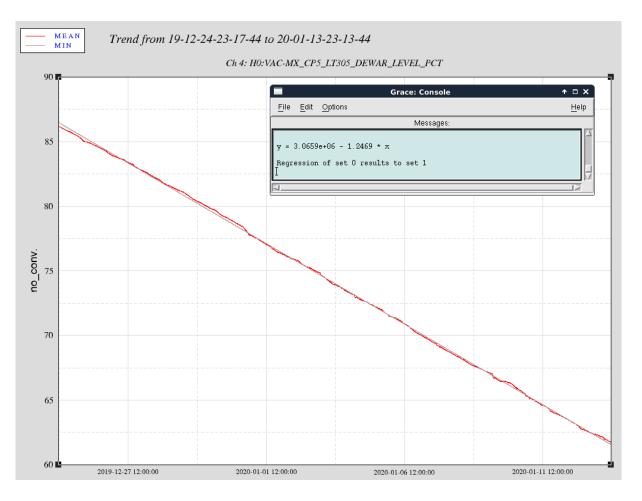

#### Winter 1.2%/day Dewar draw down

Summer 1.3%/day Dewar draw down

Winter 1.1%/day Dewar draw down

Summer 1.2%/day Dewar draw down

MEAN Trend from 19-07-16-23-17-44 to 19-08-05-23-16-44 MIN Ch 4: H0:VAC-MX\_CP5\_LT305\_DEWAR\_LEVEL\_PCT **Grace: Console** + □ X File Edit Options <u>H</u>elp Messages: y = 2.986e+06 - 1.2145 \* x Regression of set 0 results to set 1 70 2019-08-04 12:00:00 2019-07-20 12:00:00 2019-07-25 12:00:00 2019-07-30 12:00:00