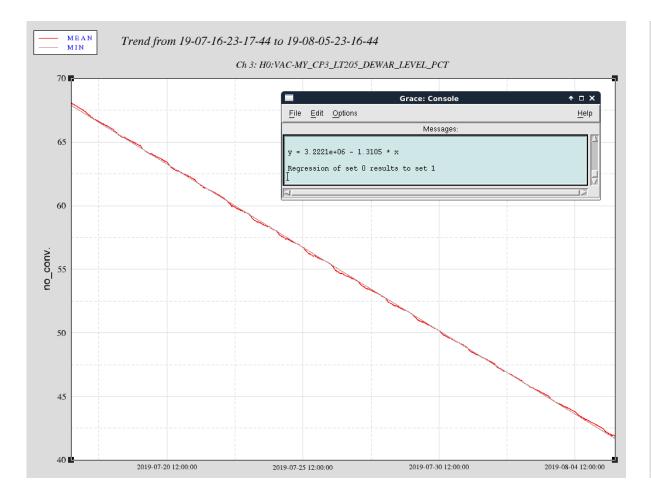

# LHO Cryopump LN2 Consumption

Chandra Romel January 13, 2020

E2000012-v1

Summer 1.4%/day Dewar draw down

Winter 1.3%/day Dewar draw down

Summer 1.3%/day Dewar draw down