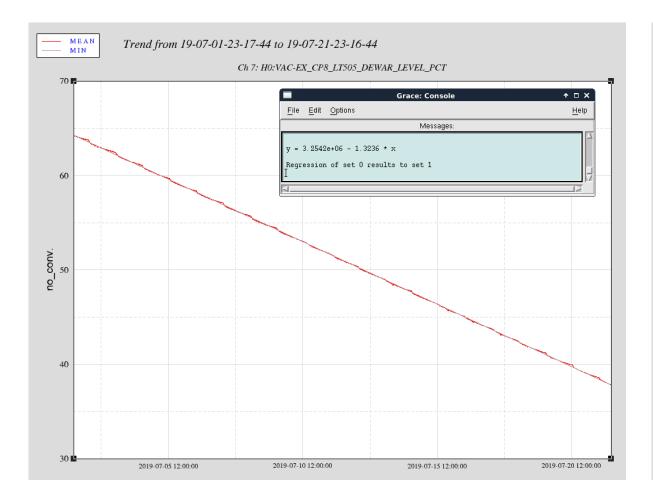

# LHO Cryopump LN2 Consumption

Chandra Romel January 13, 2020

E2000012-v1

Summer 1.4%/day Dewar draw down

Winter 1.3%/day Dewar draw down

Summer 1.3%/day Dewar draw down

Winter 1.2%/day Dewar draw down

Summer 1.4%/day Dewar draw down

Winter 1.2%/day Dewar draw down

Summer 1.2%/day Dewar draw down

Winter 1.2%/day Dewar draw down

Summer 1.3%/day Dewar draw down

Winter 1.3%/day Dewar draw down