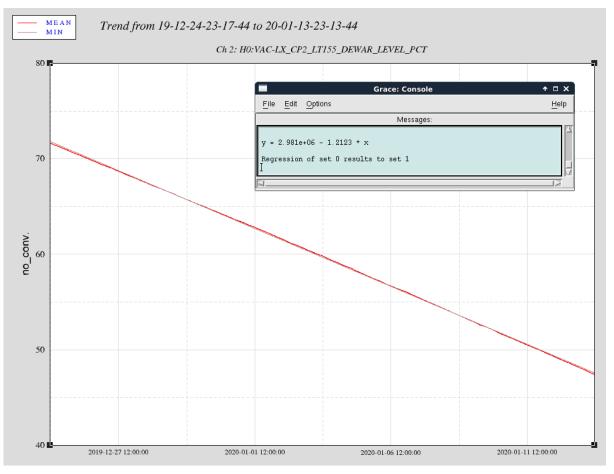

#### Winter 1.2%/day Dewar draw down

Summer 1.3%/day Dewar draw down

Winter 1.1%/day Dewar draw down

Summer 1.2%/day Dewar draw down

MEAN Trend from 19-07-16-23-17-44 to 19-08-05-23-16-44 MIN Ch 4: H0:VAC-MX\_CP5\_LT305\_DEWAR\_LEVEL\_PCT **Grace: Console** + □ X File Edit Options <u>H</u>elp Messages: y = 2.986e+06 - 1.2145 \* x Regression of set 0 results to set 1 70 2019-08-04 12:00:00 2019-07-20 12:00:00 2019-07-25 12:00:00 2019-07-30 12:00:00

Winter 1.2%/day Dewar draw down

Summer 1.4%/day Dewar draw down

Winter 1.2%/day Dewar draw down

Summer 1.2%/day Dewar draw down

Winter 1.2%/day Dewar draw down

Summer 1.3%/day Dewar draw down

Winter 1.3%/day Dewar draw down