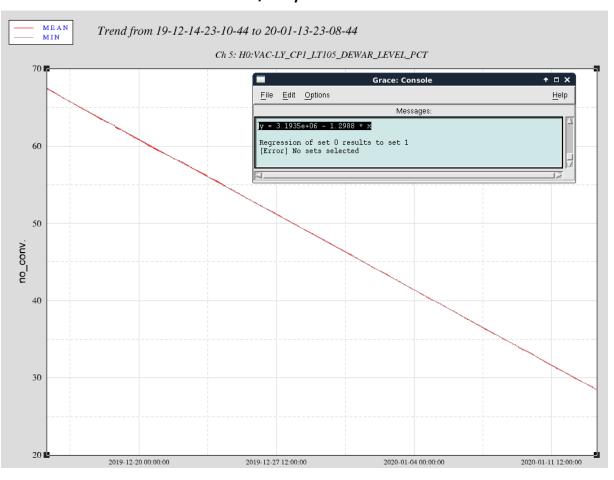

#### Winter 1.2%/day Dewar draw down

Summer 1.3%/day Dewar draw down

Winter 1.1%/day Dewar draw down

Summer 1.2%/day Dewar draw down

MEAN Trend from 19-07-16-23-17-44 to 19-08-05-23-16-44 MIN Ch 4: H0:VAC-MX\_CP5\_LT305\_DEWAR\_LEVEL\_PCT **Grace: Console** + □ X File Edit Options <u>H</u>elp Messages: y = 2.986e+06 - 1.2145 \* x Regression of set 0 results to set 1 70 2019-08-04 12:00:00 2019-07-20 12:00:00 2019-07-25 12:00:00 2019-07-30 12:00:00

Winter 1.2%/day Dewar draw down

Summer 1.4%/day Dewar draw down

Winter 1.2%/day Dewar draw down

Summer 1.2%/day Dewar draw down

Winter 1.2%/day Dewar draw down

Summer 1.3%/day Dewar draw down

Winter 1.3%/day Dewar draw down