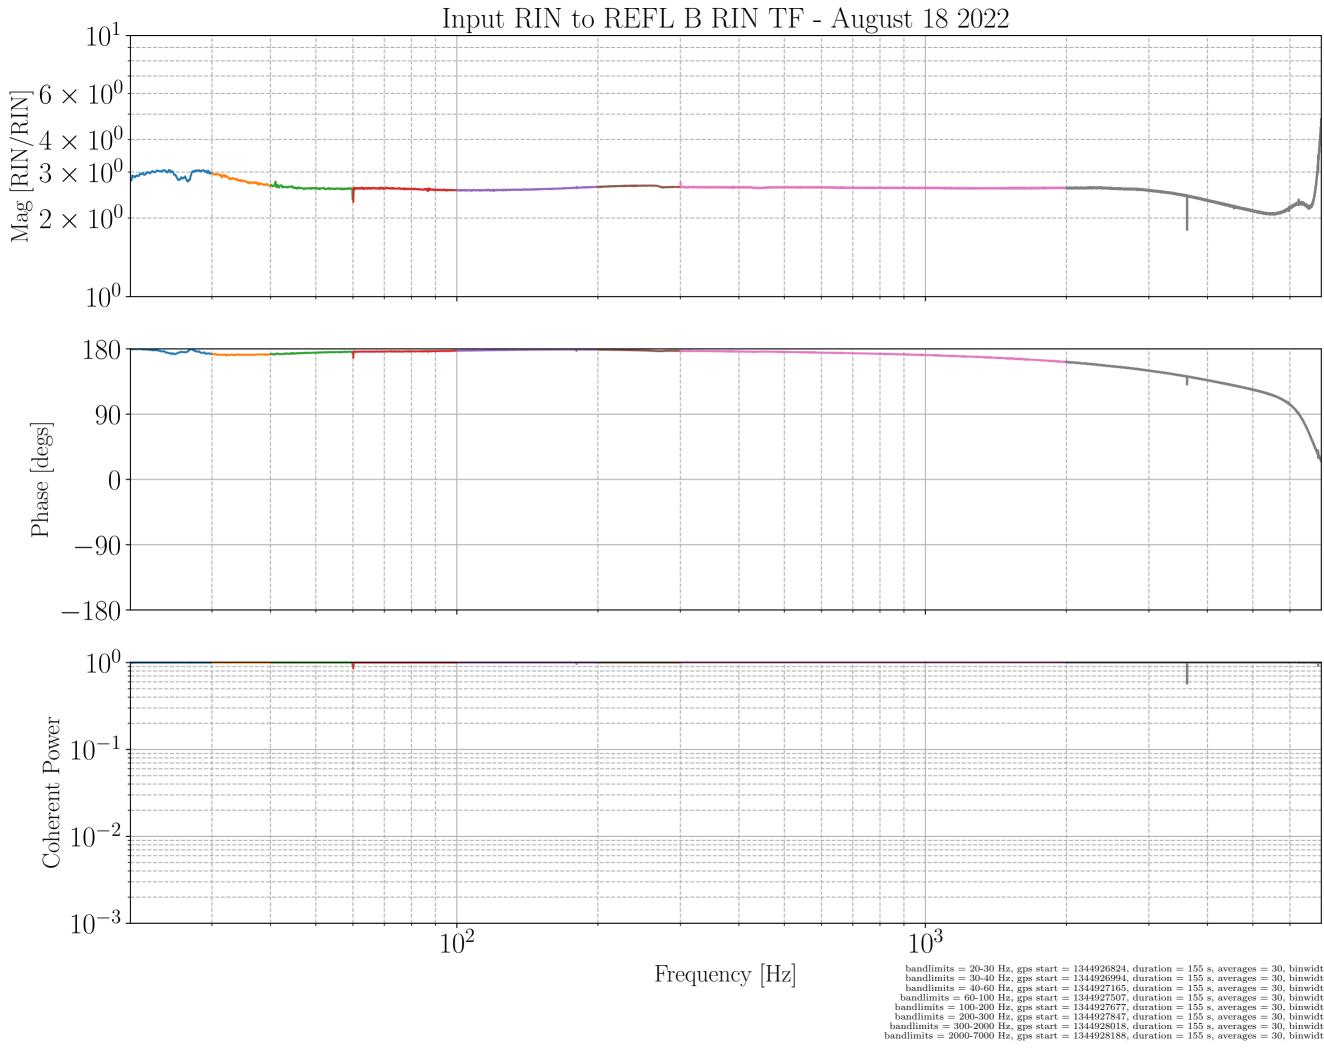

| 20 - 30 Hz        |
|-------------------|
| 30 - 40 Hz        |
| <br>40 - 60 Hz    |
| 60 - 100 Hz       |
| <br>100 - 200 Hz  |
| 200 - 300 Hz      |
| <br>300 - 2000 Hz |
| 2000 - 7000 Hz    |

| - |    | - | - | - | - | - | - | - |     | - | - | - |   | - |   |     | - |   |   | 1 |
|---|----|---|---|---|---|---|---|---|-----|---|---|---|---|---|---|-----|---|---|---|---|
| _ | 1  | _ | - | 2 | - | - | 2 | - | 1   | Ξ | - | - | - | 2 | - | 5   | 2 | - | - |   |
| 2 | 1  | 1 | 1 | 2 | 1 | 2 | 2 | 2 | 1   | 1 | 1 | 2 | 2 | 2 | 1 | Ľ   | 2 | 1 | 2 |   |
|   | Т  |   |   |   | _ | _ | _ |   | Т   |   |   |   | _ |   |   | Γ.  |   |   |   |   |
| - | т  | _ | _ | _ | _ | _ |   |   |     | _ | _ | _ | _ |   |   | г   | _ | _ | _ |   |
| - | ÷  | - | - | - | - | - | - | - | ÷   | - | - | - | - | - | - | F   | - | - | - |   |
| _ | 1  | _ | _ | _ | _ | _ | _ | _ | 1   | _ | _ | _ | _ | _ | _ | L   | _ | _ | _ |   |
|   | T  |   |   |   |   |   |   |   | T   |   |   |   |   |   |   | Ē   |   |   |   |   |
|   | i  |   |   |   |   |   |   |   | ÷   |   |   |   |   |   |   | i.  |   |   |   |   |
| - | T  | - | - | - | - | - | - | _ | ī   | - | - | - | - | _ | - | 7   | - | - | - |   |
|   |    |   |   |   |   |   |   |   | - 1 |   |   |   |   |   |   |     |   |   |   |   |
|   | 4  |   |   |   |   |   |   |   | 4   |   |   |   |   |   |   |     |   |   |   |   |
| - | 1  | - | - | - | - | - | - | - | 1   | - | - | - | - | - | - | -   | - | - | - |   |
|   |    |   |   |   |   |   |   |   |     |   |   |   |   |   |   |     |   |   |   |   |
|   | 1  |   |   |   |   |   |   |   |     |   |   |   |   |   |   | 1   |   |   |   |   |
|   | I  |   |   |   |   |   |   |   | 1   |   |   |   |   |   |   | I.  |   |   |   |   |
|   | I  |   |   |   |   |   |   |   | 1   |   |   |   |   |   |   | L   |   |   |   |   |
| _ | Ι  | - | _ | - | - | _ | - | - | I   | - | - | _ | _ | - | _ | L   | - | - | _ | _ |
| _ | Ŧ  | _ | _ | _ | _ | _ | _ | _ | 4   | _ |   |   |   |   | _ | Ē   | - | _ | _ |   |
|   |    |   |   |   |   |   |   |   |     | _ |   |   |   |   |   |     |   | _ | _ |   |
| _ |    |   |   |   |   |   |   |   |     | _ |   |   |   |   |   |     |   |   | _ |   |
|   | f  |   |   |   |   |   |   |   |     |   |   |   |   |   |   | i î |   |   |   |   |
| - | ÷  | - | - | - | - | - | - | - | ÷   | - | - | - | - | - | - | -   | - | - | - |   |
| _ | 7  | _ | _ | _ | _ | _ | _ | _ | 7   | _ | _ | _ | _ | _ | _ | 1   | _ | _ | _ |   |
|   | f  |   |   |   |   |   |   |   |     |   |   |   |   |   |   | Ľ   |   |   |   |   |
|   | 7  |   |   |   |   |   |   |   | 1   |   |   |   |   |   |   | L   |   |   |   |   |
|   | т  | _ | _ | _ |   | - |   |   | т   | _ |   | - | - |   | _ | Г   | _ | _ | - |   |
|   | 1  |   |   |   |   |   |   |   | 1   |   |   |   |   |   |   | 1   |   |   |   |   |
| _ | 1  | _ | _ | _ | _ | _ | _ | _ | 1   | _ | _ | _ | _ | _ | _ | L   | _ | _ | _ |   |
|   | ī  |   |   |   |   |   |   |   | ī   |   |   |   |   |   |   | Ē   |   |   |   |   |
|   | i  |   |   |   |   |   |   |   | -i  |   |   |   |   |   |   | i i |   |   |   |   |
|   | ÷  |   |   |   |   |   |   |   | ÷   |   |   |   |   |   |   | i . |   |   |   |   |
|   | 4  |   |   |   |   |   |   |   | ÷   |   |   |   |   |   |   | 1   |   |   |   |   |
|   | 4  |   |   |   |   |   |   |   | 4   |   |   |   |   |   |   |     |   |   |   |   |
| _ | 1  | _ | _ | _ | _ | _ | _ | _ | 2   | _ | _ | _ | _ | _ | _ | -   | _ | _ | _ |   |
| _ | Ť  | _ | _ | _ | _ | _ | _ | _ | Ť   | _ | _ | _ | _ | _ | _ | Ľ   | _ | _ | _ |   |
| _ | Т  | _ | _ | _ | _ | _ | _ | _ | T   | _ | _ | _ | _ | _ | _ | L   | _ | _ | _ |   |
| _ | Т  | _ | _ | _ | _ | _ | _ | _ | Т   | _ | _ | _ | _ | _ | _ | L   | _ | _ | _ |   |
|   | ï  |   |   |   |   |   |   |   | ï   |   |   |   |   |   |   | Ľ   |   |   |   |   |
| - | т  | - | - | - | - | - | - | - | Т   | - | - | - | - | - | - | Г   | - | - | - |   |
| _ | ÷. | _ | _ | _ | _ | _ | _ | _ | ÷.  | _ | _ | _ | _ | _ | _ | Ŀ.  | _ | _ | _ |   |
|   | í  |   |   |   |   |   |   |   | ï   |   |   |   |   |   |   | i i |   |   |   |   |
| _ | ÷  | _ |   |   | _ |   |   |   | 4   |   | _ | _ |   |   | _ | i.  |   | _ |   |   |
|   | T  |   |   |   |   |   |   |   | 7   |   |   |   |   |   |   | ſ   |   |   |   |   |
|   | 1  |   |   |   |   |   |   |   | 1   |   |   |   |   |   |   | 1   |   |   |   |   |
| _ | 7  | _ | _ | _ | _ | _ | _ | _ | 7   | _ | _ | _ | _ | _ | _ | L   | _ | _ | _ |   |
|   | Ţ  | _ | _ | 1 | _ | - | 1 | 1 | Т   | _ | - | - | 1 | 1 | _ | Ľ   | 1 | _ | - | - |
|   | I  |   |   |   |   |   |   |   | 1   |   |   |   |   |   |   | I.  |   |   |   |   |
|   | 1  |   |   |   |   |   |   |   | 1   |   |   |   |   |   |   | 1   |   |   |   |   |
|   | i. |   |   |   |   |   |   |   | ÷   |   |   |   |   |   |   | L   |   |   |   |   |
|   | î  |   |   |   |   |   |   |   | i   |   |   |   |   |   |   | i   |   |   |   |   |
|   |    |   |   |   |   |   |   |   | -   |   |   |   |   |   |   |     |   |   |   |   |
|   |    |   |   |   |   |   |   |   |     |   |   |   |   |   |   |     |   |   |   |   |

| <b>5</b> | s,               | averages | = | 30, | binwidth | = | 0.1 | Hz, | overlap | = 0.5 |  |
|----------|------------------|----------|---|-----|----------|---|-----|-----|---------|-------|--|
| 5        | s,               | averages | = | 30, | binwidth | = | 0.1 | Hz, | overlap | = 0.5 |  |
| 5        | $\mathbf{s},$    | averages | = | 30, | binwidth | = | 0.1 | Hz, | overlap | = 0.5 |  |
|          |                  |          |   |     | binwidth |   |     |     |         |       |  |
|          |                  |          |   |     | binwidth |   |     |     |         |       |  |
|          |                  |          |   |     | binwidth |   |     |     |         |       |  |
|          |                  |          |   |     | binwidth |   |     |     |         |       |  |
| 5        | $^{\mathrm{s}},$ | averages | = | 30, | binwidth | = | 0.1 | Hz, | overlap | = 0.5 |  |