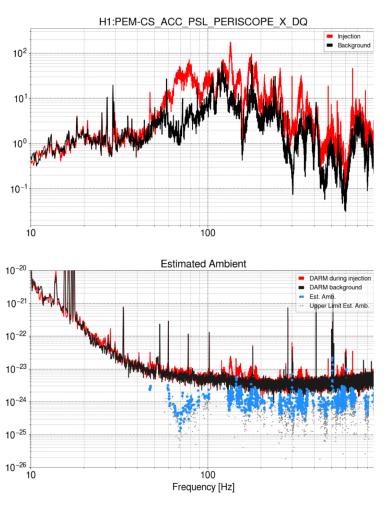

60-100 speaker injection (with out-of-band speaker noise at higher frequencies)

75W

60W

Injection Time: 2023-06-22 23:08:46

Background Time: 2023-06-22 22:39:1

Injection Time: 2023-05-17 19:33:47

Background Time: 2023-05-17 19:16:56

## 60W

Injection Time: 2023-06-22 23:21:33

Injection Time: 2023-05-17 19:39:48