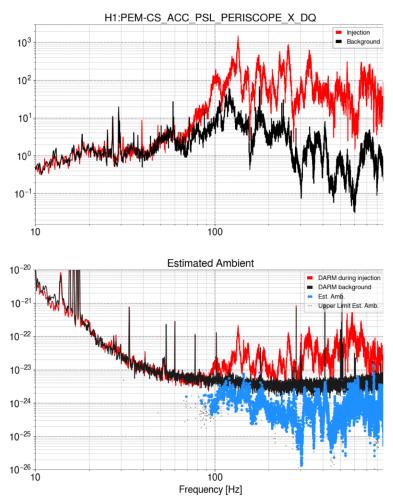

60-100 speaker injection (with out-of-band speaker noise at higher frequencies)

75W

60W

Injection Time: 2023-06-22 23:08:46

Background Time: 2023-06-22 22:39:1

Injection Time: 2023-05-17 19:33:47

Background Time: 2023-05-17 19:16:56

## 75W

Background Time: 2023-05-17 19:16:56