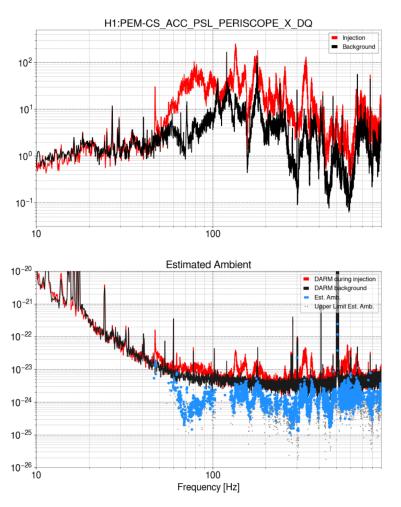

60-100 speaker injection (with out-of-band speaker noise at higher frequencies)

75W

60W

Injection Time: 2023-06-22 23:08:46

Background Time: 2023-06-22 22:39:1

Injection Time: 2023-05-17 19:33:47

Background Time: 2023-05-17 19:16:56

## 75W

Background Time: 2023-05-17 19:16:56