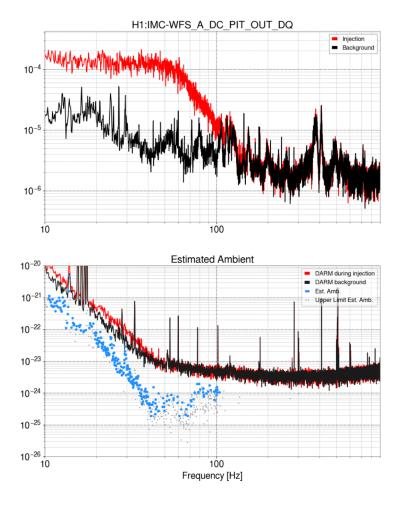

60-100 speaker injection (with out-of-band speaker noise at higher frequencies)

75W

60W

Injection Time: 2023-06-22 23:08:46

Background Time: 2023-06-22 22:39:1

Injection Time: 2023-05-17 19:33:47

Background Time: 2023-05-17 19:16:56

## 60W

Injection Time: 2023-06-22 23:21:33

Injection Time: 2023-05-17 19:39:48