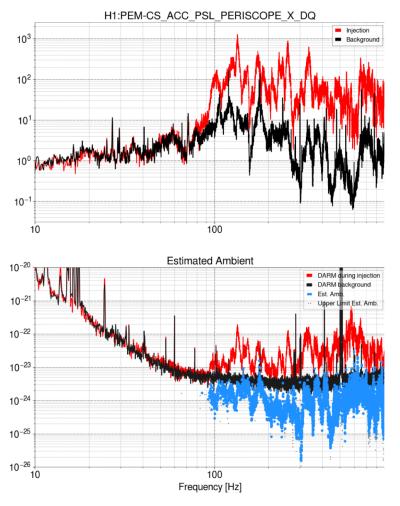

60-100 speaker injection (with out-of-band speaker noise at higher frequencies)

75W

60W

Injection Time: 2023-06-22 23:08:46

Background Time: 2023-06-22 22:39:1

Injection Time: 2023-05-17 19:33:47

Background Time: 2023-05-17 19:16:56