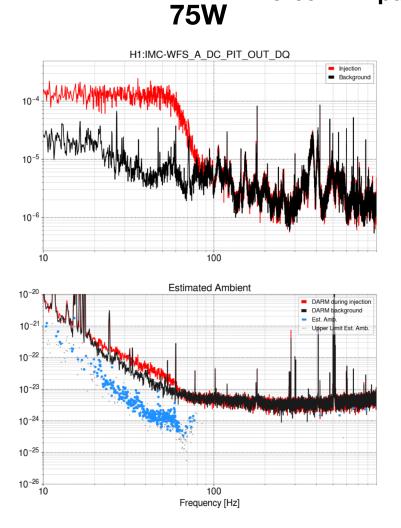

60-100 speaker injection (with out-of-band speaker noise at higher frequencies)

75W

60W

Injection Time: 2023-06-22 23:08:46

Background Time: 2023-06-22 22:39:1

Injection Time: 2023-05-17 19:33:47

Background Time: 2023-05-17 19:16:56

## 75W

Background Time: 2023-05-17 19:16:56