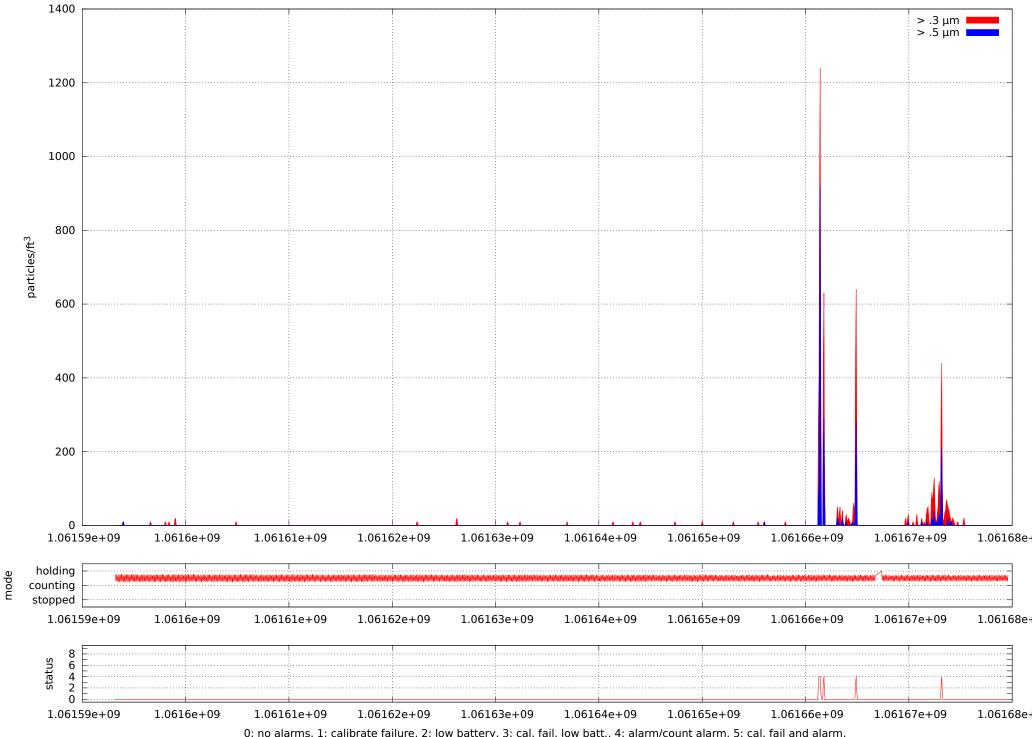

0: no alarms, 1: calibrate failure, 2: low battery, 3: cal. fail, low batt., 4: alarm/count alarm, 5: cal. fail and alarm, 6: low batt. and alarm, 7: cal. fail, low batt., and alarm, 8: manifold home error, 9: analog alarm