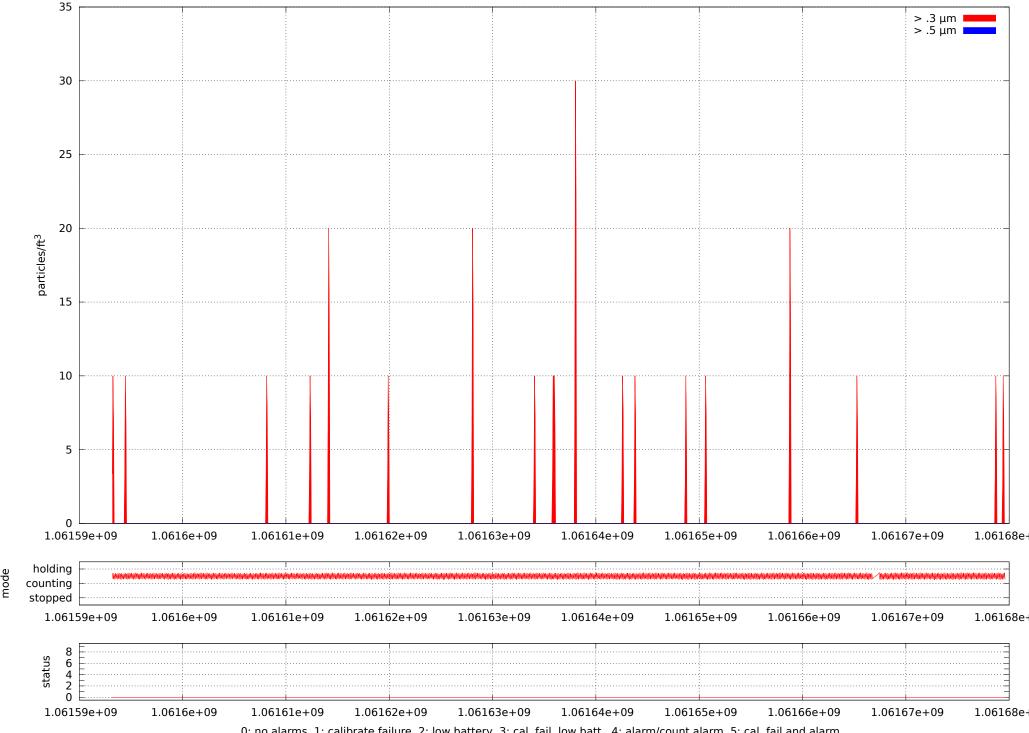

0: no alarms, 1: calibrate failure, 2: low battery, 3: cal. fail, low batt., 4: alarm/count alarm, 5: cal. fail and alarm, 6: low batt. and alarm, 7: cal. fail, low batt., and alarm, 8: manifold home error, 9: analog alarm