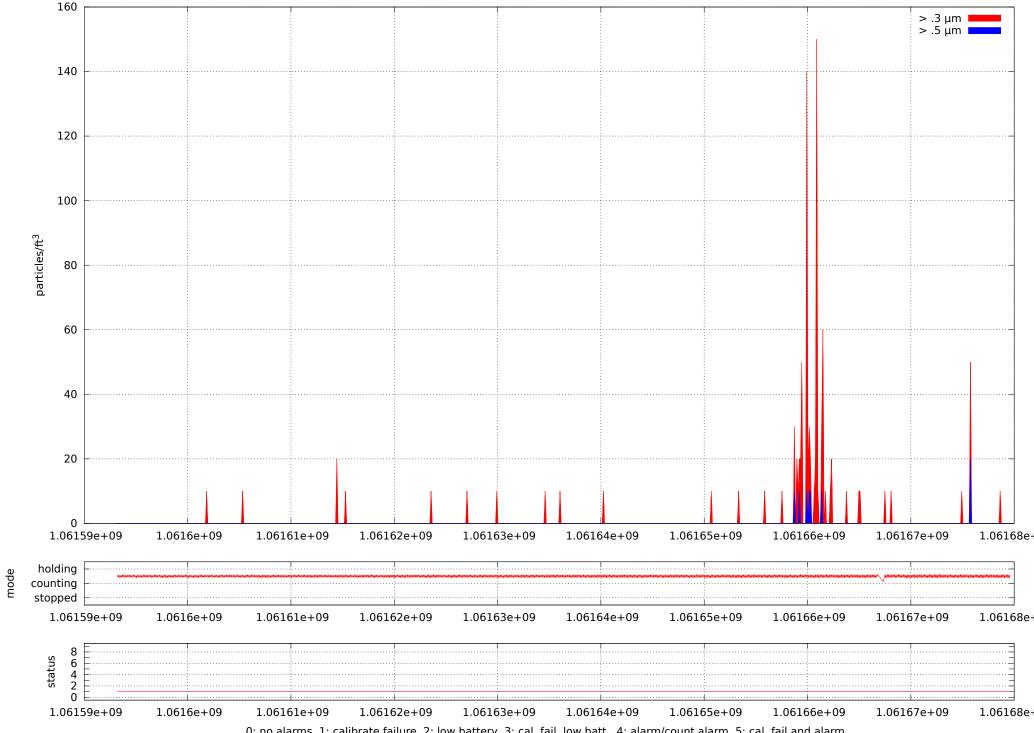

0: no alarms, 1: calibrate failure, 2: low battery, 3: cal. fail, low batt., 4: alarm/count alarm, 5: cal. fail and alarm, 6: low batt. and alarm, 7: cal. fail, low batt., and alarm, 8: manifold home error, 9: analog alarm