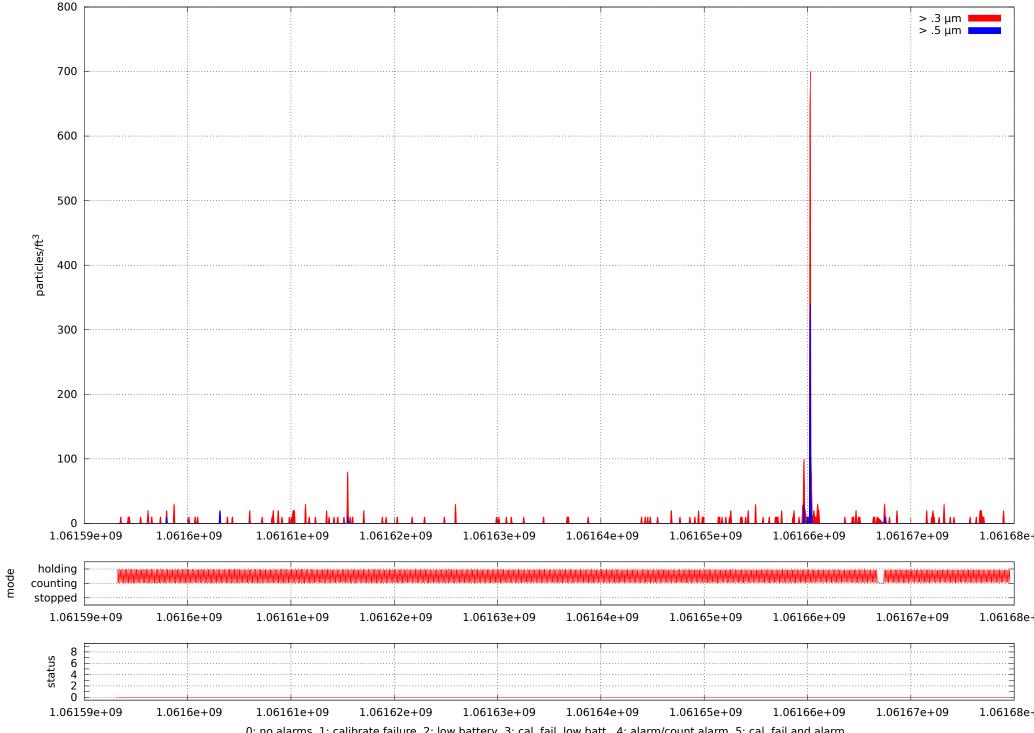

0: no alarms, 1: calibrate failure, 2: low battery, 3: cal. fail, low batt., 4: alarm/count alarm, 5: cal. fail and alarm, 6: low batt. and alarm, 7: cal. fail, low batt., and alarm, 8: manifold home error, 9: analog alarm