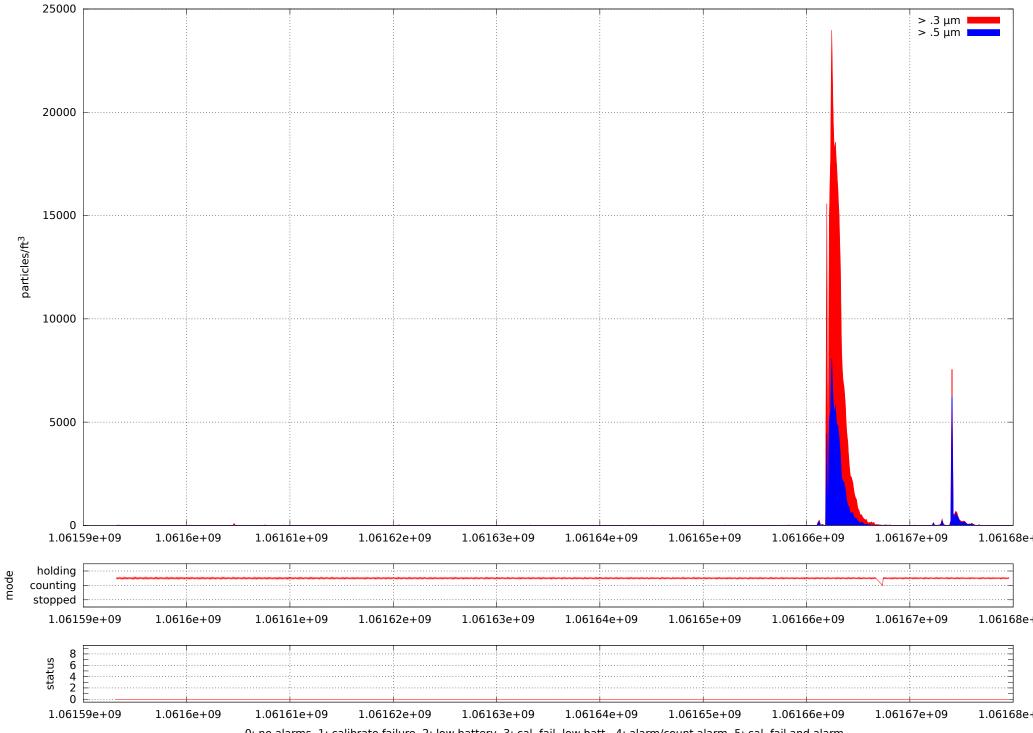

0: no alarms, 1: calibrate failure, 2: low battery, 3: cal. fail, low batt., 4: alarm/count alarm, 5: cal. fail and alarm, 6: low batt. and alarm, 7: cal. fail, low batt., and alarm, 8: manifold home error, 9: analog alarm