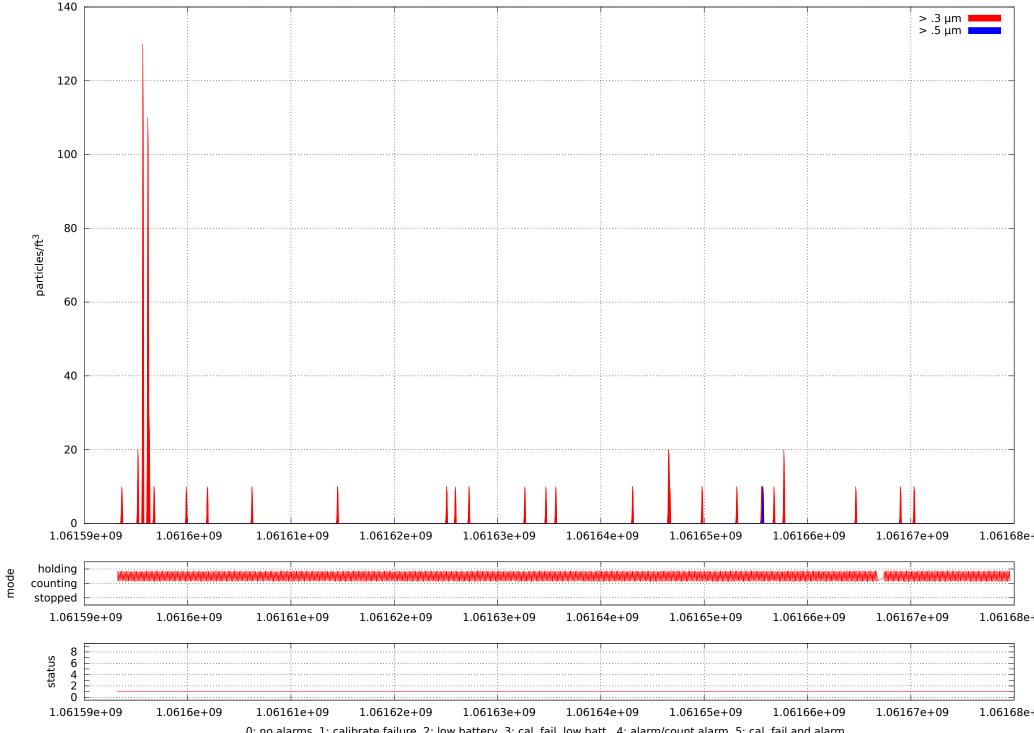

0: no alarms, 1: calibrate failure, 2: low battery, 3: cal. fail, low batt., 4: alarm/count alarm, 5: cal. fail and alarm, 6: low batt. and alarm, 7: cal. fail, low batt., and alarm, 8: manifold home error, 9: analog alarm