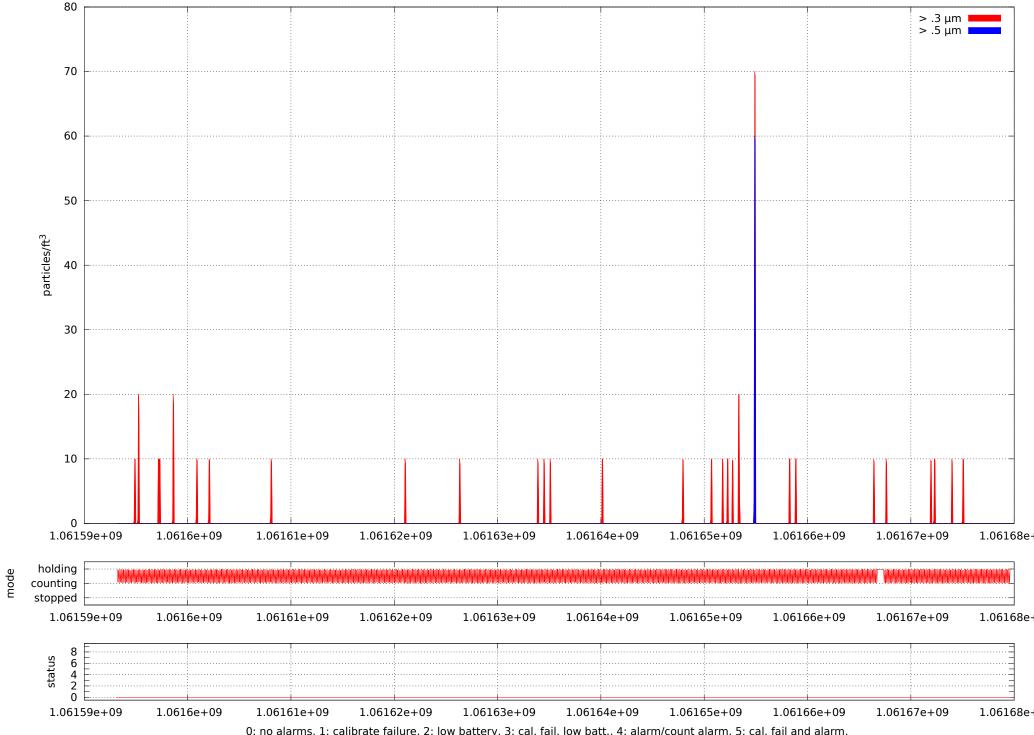

0: no alarms, 1: calibrate failure, 2: low battery, 3: cal. fail, low batt., 4: alarm/count alarm, 5: cal. fail and alarm, 6: low batt. and alarm, 7: cal. fail, low batt., and alarm, 8: manifold home error, 9: analog alarm