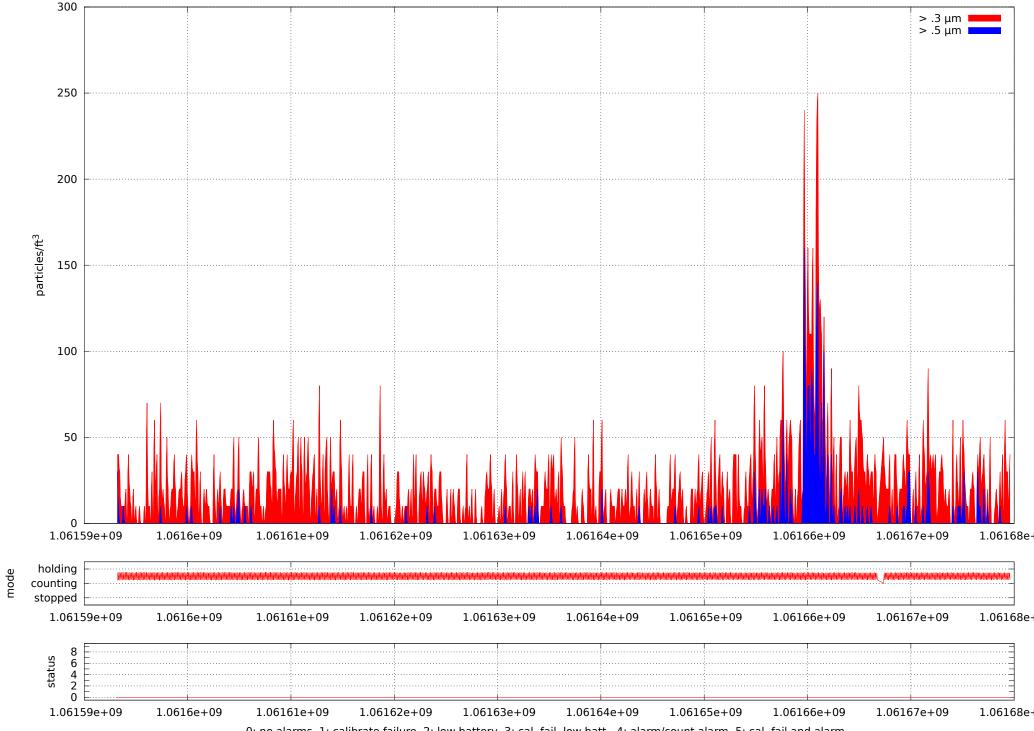

0: no alarms, 1: calibrate failure, 2: low battery, 3: cal. fail, low batt., 4: alarm/count alarm, 5: cal. fail and alarm, 6: low batt. and alarm, 7: cal. fail, low batt., and alarm, 8: manifold home error, 9: analog alarm