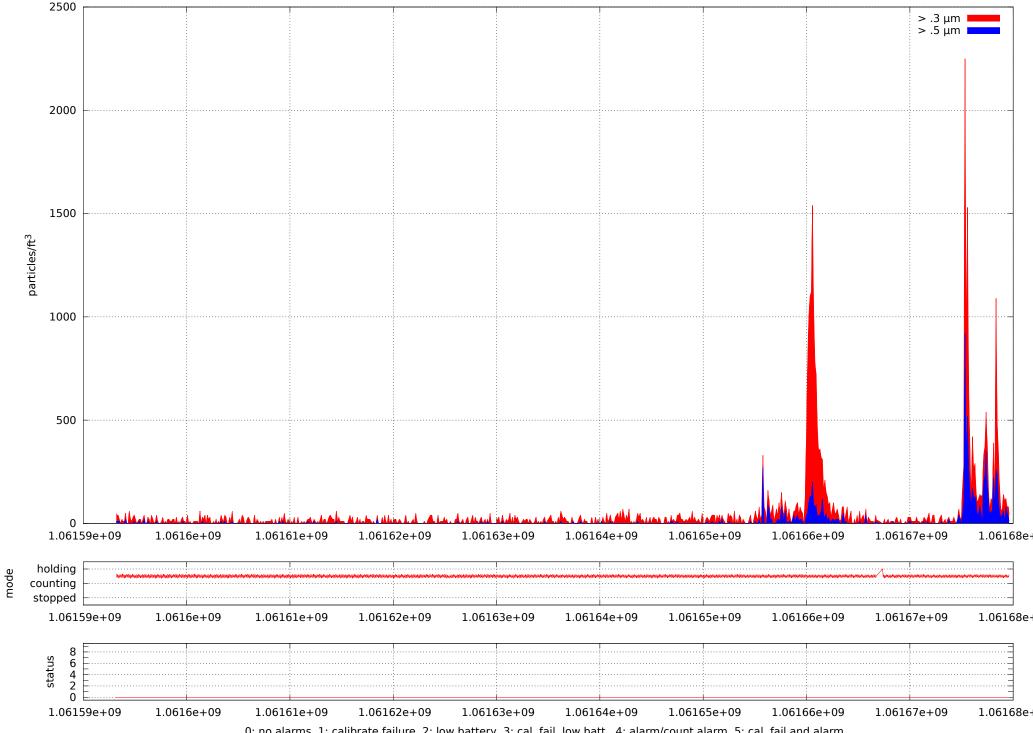

0: no alarms, 1: calibrate failure, 2: low battery, 3: cal. fail, low batt., 4: alarm/count alarm, 5: cal. fail and alarm, 6: low batt. and alarm, 7: cal. fail, low batt., and alarm, 8: manifold home error, 9: analog alarm