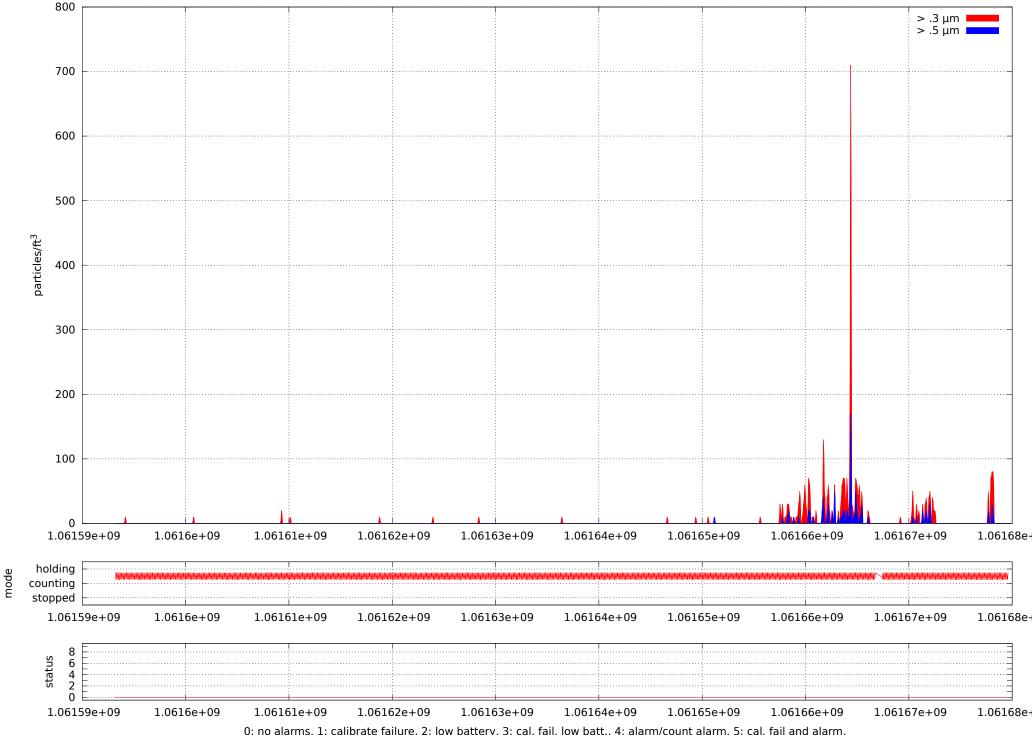

0: no alarms, 1: calibrate failure, 2: low battery, 3: cal. fail, low batt., 4: alarm/count alarm, 5: cal. fail and alarm, 6: low batt. and alarm, 7: cal. fail, low batt., and alarm, 8: manifold home error, 9: analog alarm