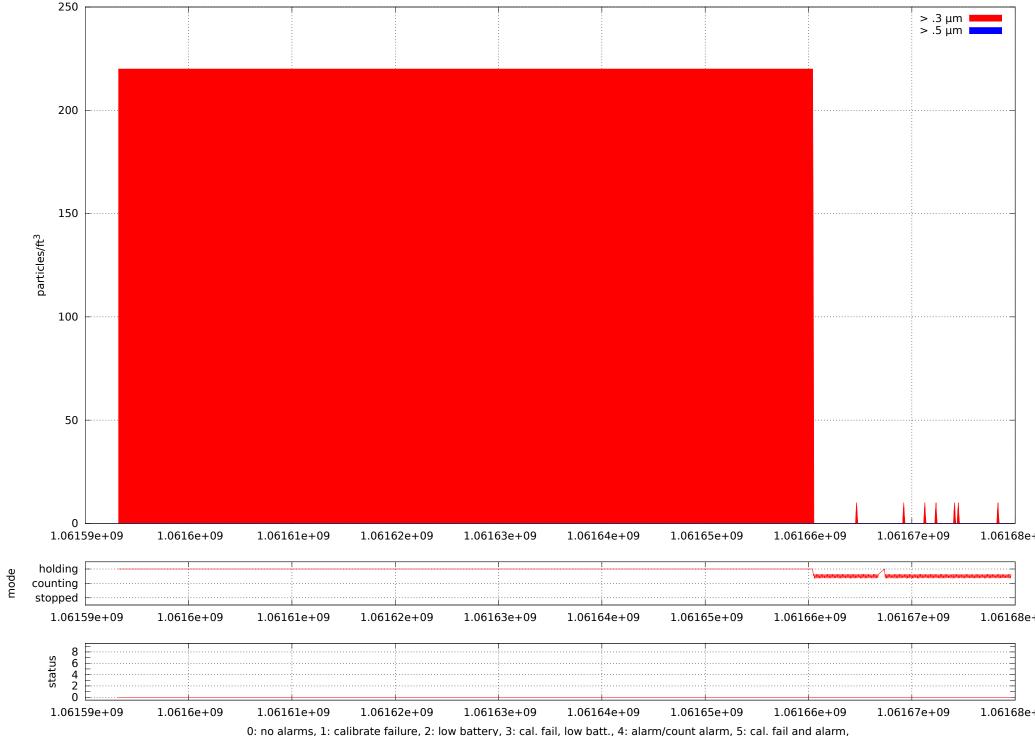

0: no alarms, 1: calibrate failure, 2: low battery, 3: cal. fail, low batt., 4: alarm/count alarm, 5: cal. fail and alarm, 6: low batt. and alarm, 7: cal. fail, low batt., and alarm, 8: manifold home error, 9: analog alarm