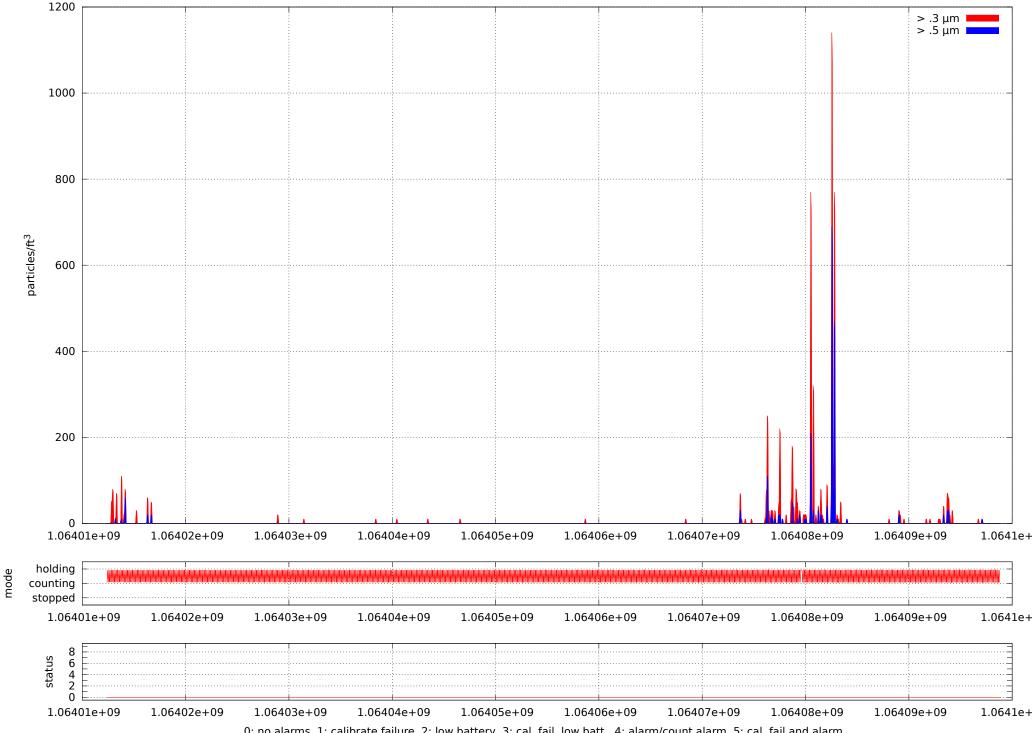

0: no alarms, 1: calibrate failure, 2: low battery, 3: cal. fail, low batt., 4: alarm/count alarm, 5: cal. fail and alarm, 6: low batt. and alarm, 7: cal. fail, low batt., and alarm, 8: manifold home error, 9: analog alarm