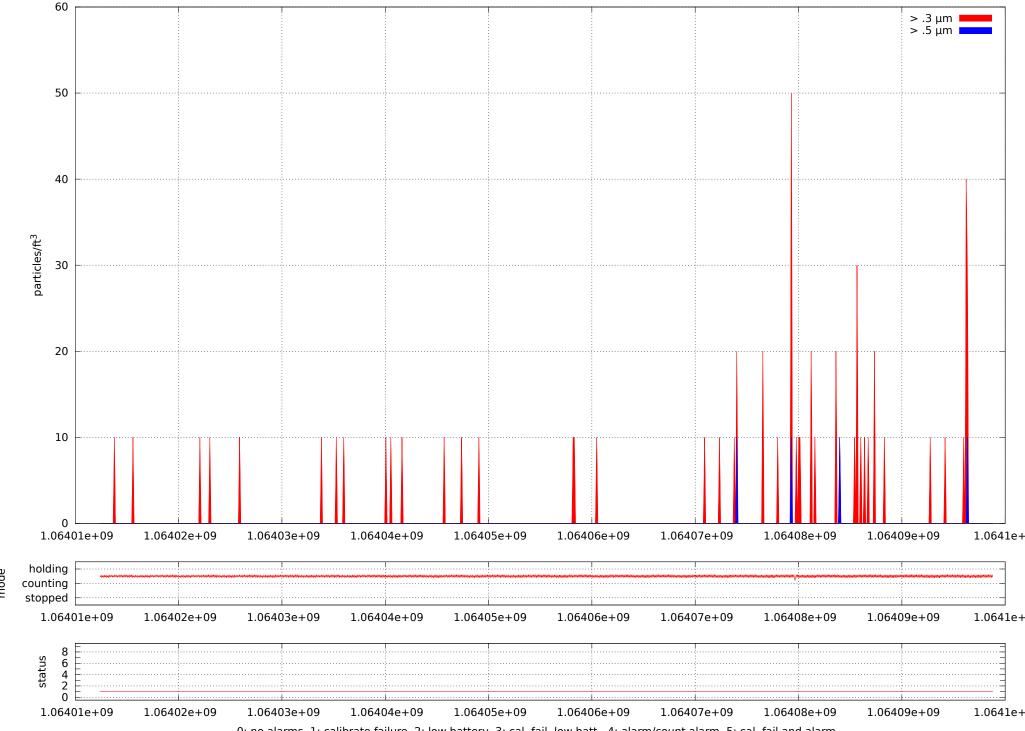

0: no alarms, 1: calibrate failure, 2: low battery, 3: cal. fail, low batt., 4: alarm/count alarm, 5: cal. fail and alarm, 6: low batt. and alarm, 7: cal. fail, low batt., and alarm, 8: manifold home error, 9: analog alarm