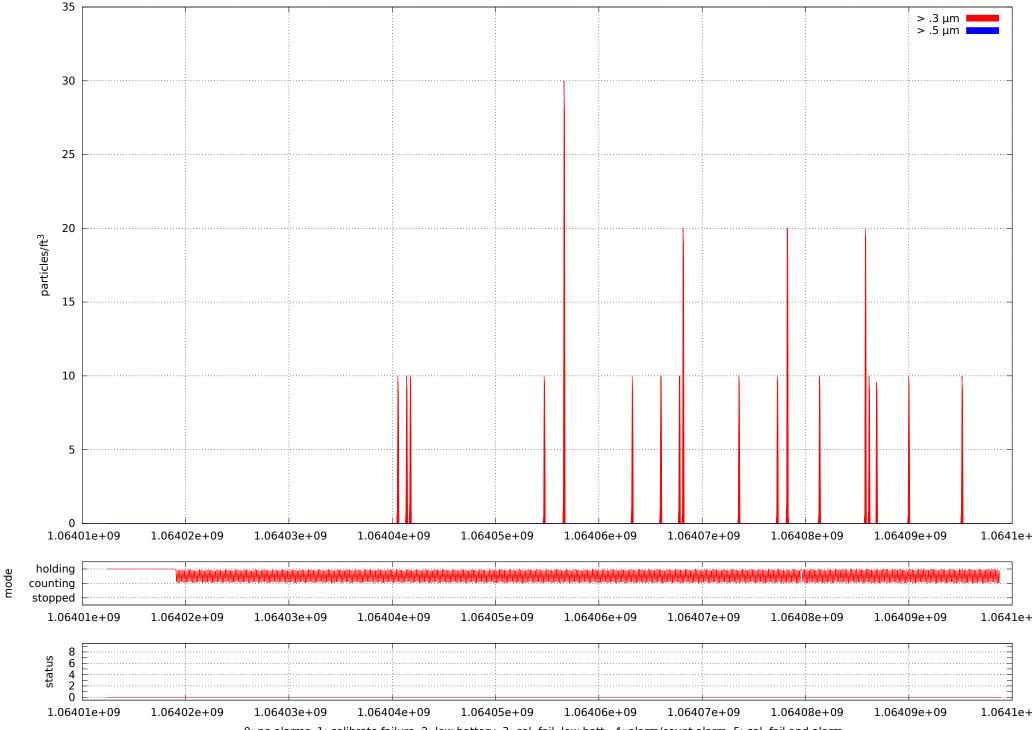

0: no alarms, 1: calibrate failure, 2: low battery, 3: cal. fail, low batt., 4: alarm/count alarm, 5: cal. fail and alarm, 6: low batt. and alarm, 7: cal. fail, low batt., and alarm, 8: manifold home error, 9: analog alarm