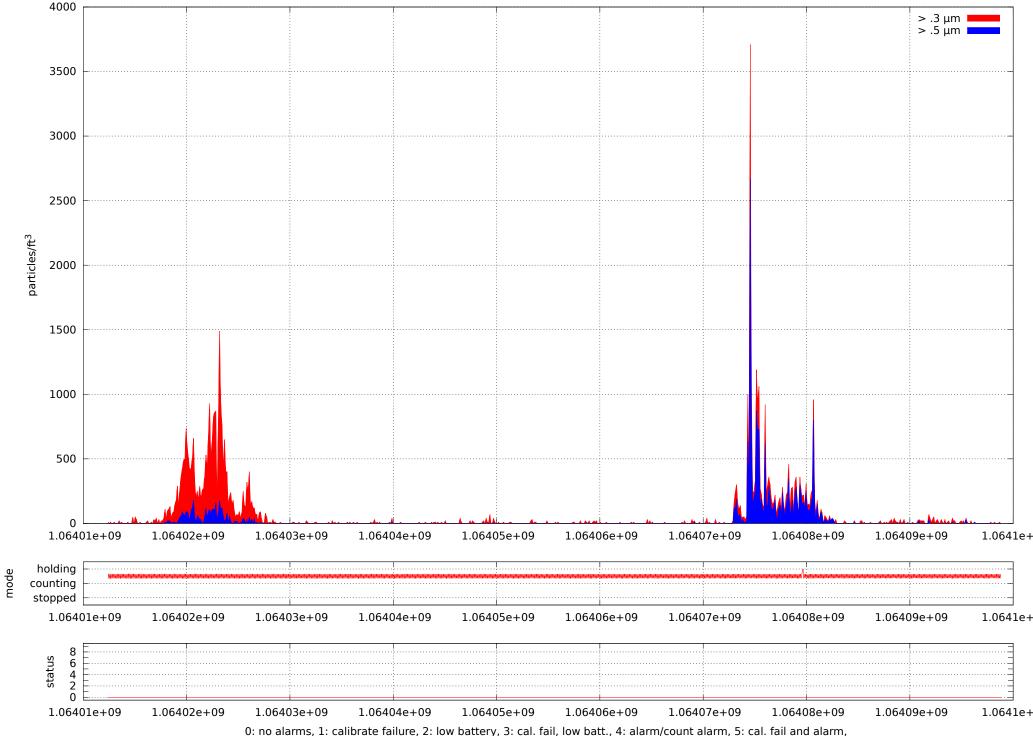

0: no alarms, 1: calibrate failure, 2: low battery, 3: cal. fail, low batt., 4: alarm/count alarm, 5: cal. fail and alarm, 6: low batt. and alarm, 7: cal. fail, low batt., and alarm, 8: manifold home error, 9: analog alarm