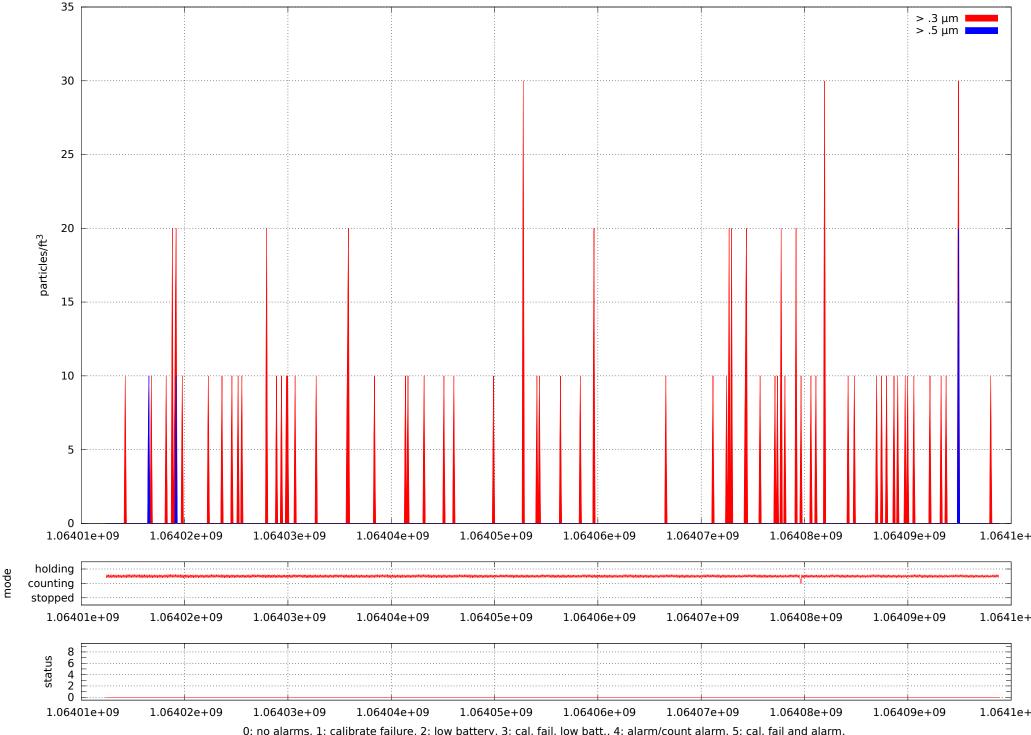

0: no alarms, 1: calibrate failure, 2: low battery, 3: cal. fail, low batt., 4: alarm/count alarm, 5: cal. fail and alarm, 6: low batt. and alarm, 7: cal. fail, low batt., and alarm, 8: manifold home error, 9: analog alarm