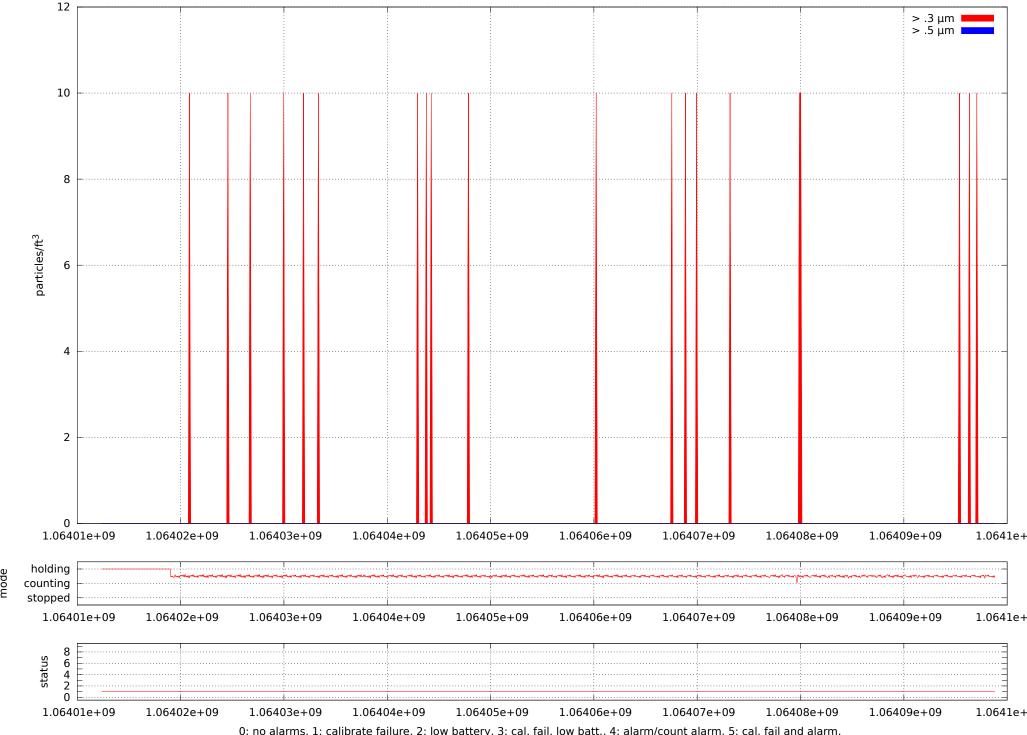

0: no alarms, 1: calibrate failure, 2: low battery, 3: cal. fail, low batt., 4: alarm/count alarm, 5: cal. fail and alarm, 6: low batt. and alarm, 7: cal. fail, low batt., and alarm, 8: manifold home error, 9: analog alarm