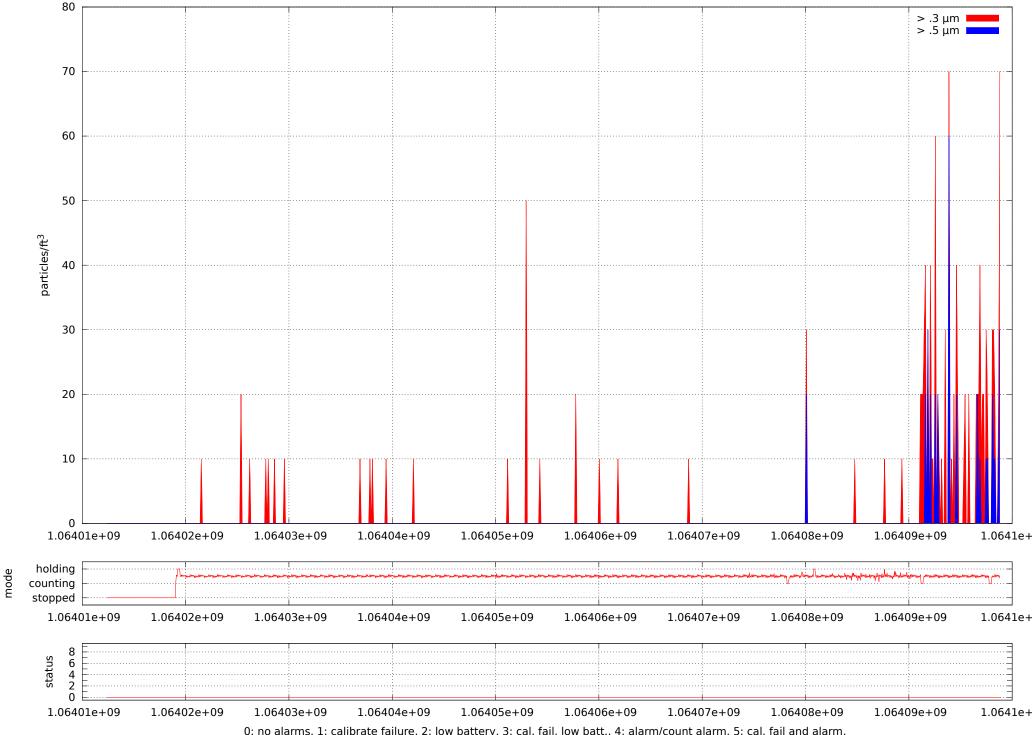

0: no alarms, 1: calibrate failure, 2: low battery, 3: cal. fail, low batt., 4: alarm/count alarm, 5: cal. fail and alarm, 6: low batt. and alarm, 7: cal. fail, low batt., and alarm, 8: manifold home error, 9: analog alarm