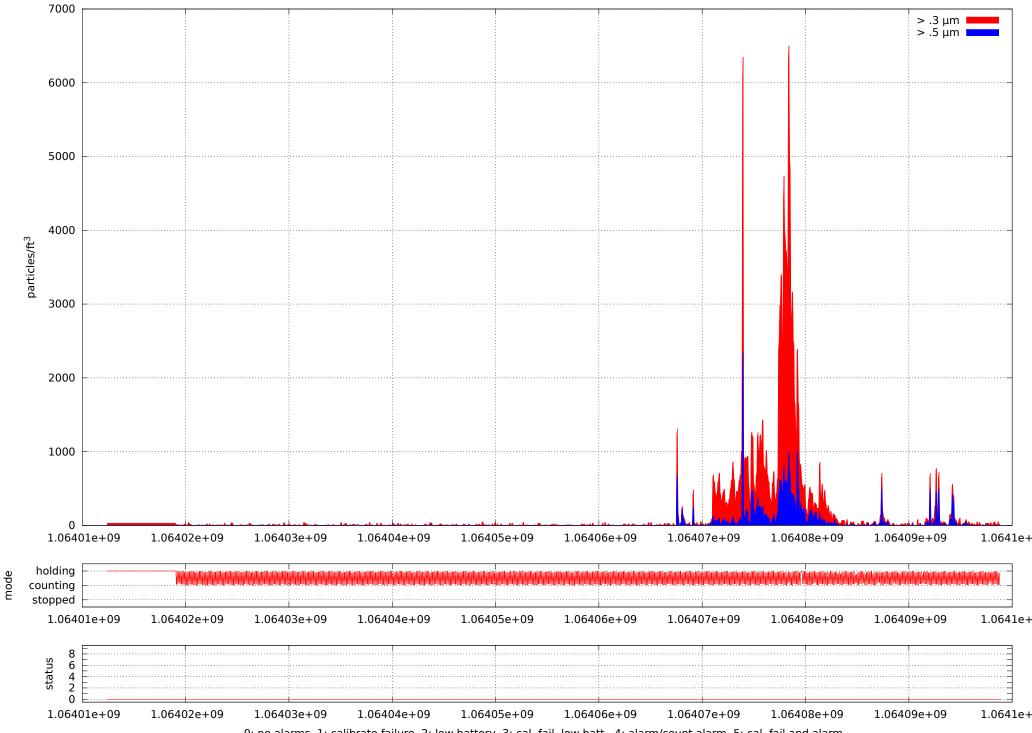

0: no alarms, 1: calibrate failure, 2: low battery, 3: cal. fail, low batt., 4: alarm/count alarm, 5: cal. fail and alarm, 6: low batt. and alarm, 7: cal. fail, low batt., and alarm, 8: manifold home error, 9: analog alarm