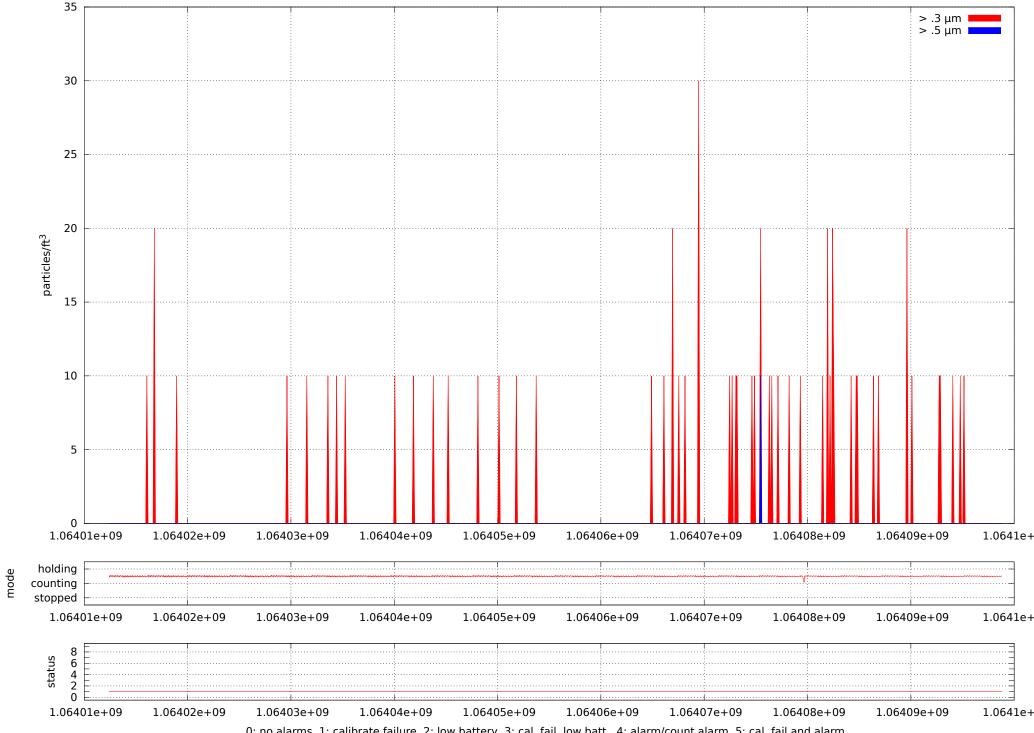

0: no alarms, 1: calibrate failure, 2: low battery, 3: cal. fail, low batt., 4: alarm/count alarm, 5: cal. fail and alarm, 6: low batt. and alarm, 7: cal. fail, low batt., and alarm, 8: manifold home error, 9: analog alarm