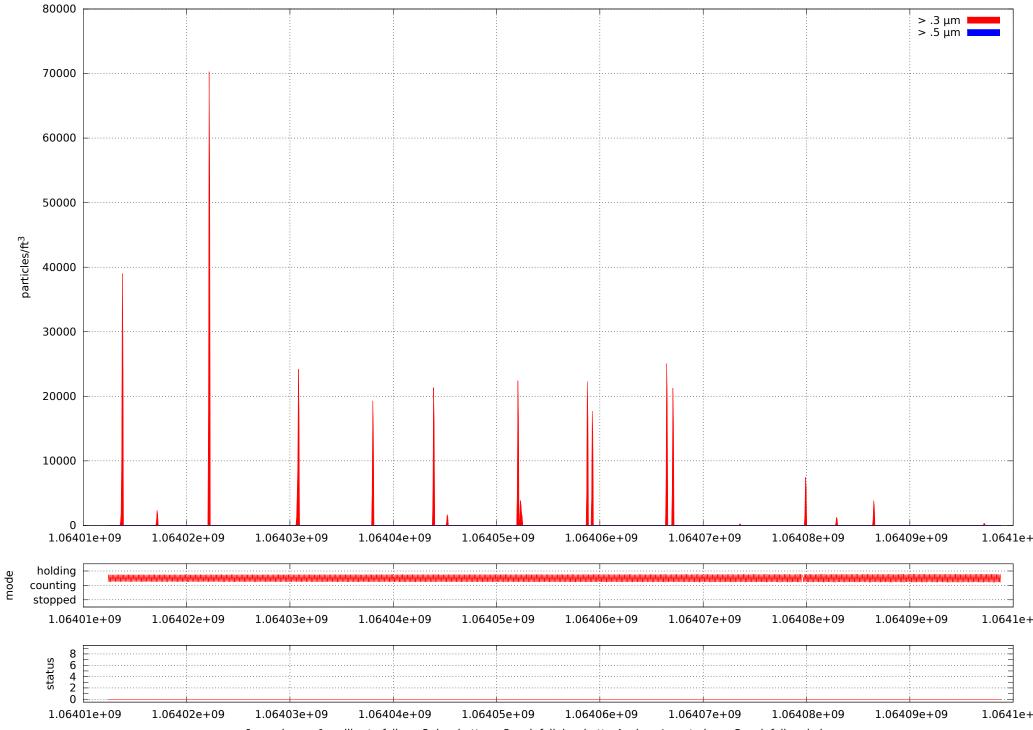

0: no alarms, 1: calibrate failure, 2: low battery, 3: cal. fail, low batt., 4: alarm/count alarm, 5: cal. fail and alarm, 6: low batt. and alarm, 7: cal. fail, low batt., and alarm, 8: manifold home error, 9: analog alarm