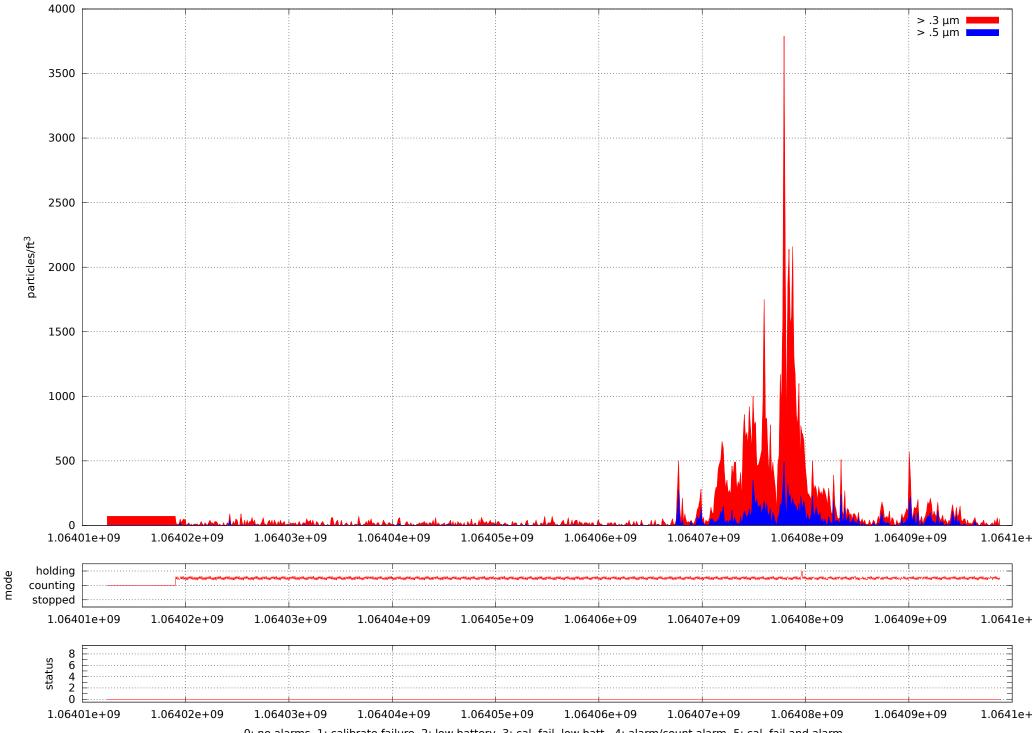

0: no alarms, 1: calibrate failure, 2: low battery, 3: cal. fail, low batt., 4: alarm/count alarm, 5: cal. fail and alarm, 6: low batt. and alarm, 7: cal. fail, low batt., and alarm, 8: manifold home error, 9: analog alarm