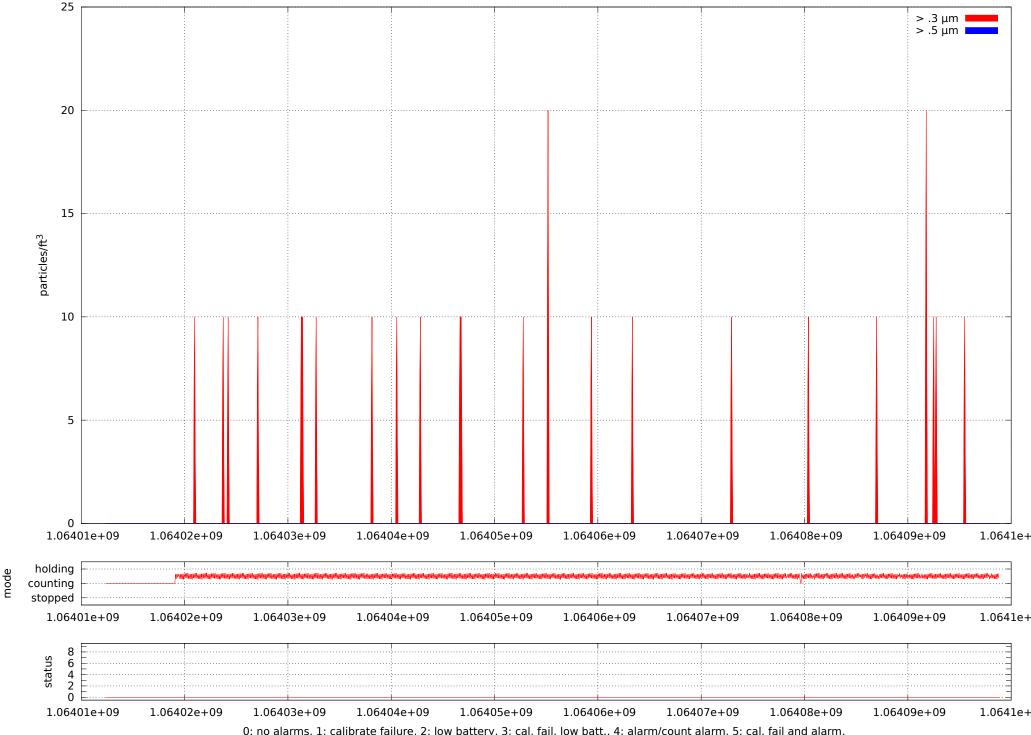

0: no alarms, 1: calibrate failure, 2: low battery, 3: cal. fail, low batt., 4: alarm/count alarm, 5: cal. fail and alarm, 6: low batt. and alarm, 7: cal. fail, low batt., and alarm, 8: manifold home error, 9: analog alarm